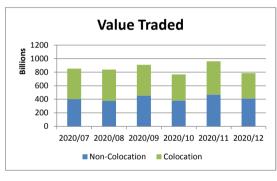

## % Change month on month: December 2020/November 2020

| Total Equity Market |                 |                 |          |          |
|---------------------|-----------------|-----------------|----------|----------|
|                     | December        | November        | % change | YTD 2020 |
| Value               | 784 801 505 183 | 959 691 320 478 | -18.22%  |          |
| Volume              | 18 525 875 630  | 21 861 818 230  | -15.26%  |          |
| Trades              | 11 966 380      | 16 254 996      | -26.38%  |          |

| Colocation (Equity Market) |                 |                 |          |          |
|----------------------------|-----------------|-----------------|----------|----------|
|                            | December        | November        | % change | YTD 2020 |
| Value                      | 372 784 762 222 | 490 761 965 739 | -24.04%  |          |
| Volume                     | 6 181 164 594   | 8 419 015 127   | -26.58%  |          |
| Trades                     | 6 858 742       | 9 729 334       | -29.50%  |          |

| Non-Colocation (Equity Market) |                 |                 |          |          |  |  |
|--------------------------------|-----------------|-----------------|----------|----------|--|--|
|                                | December        | November        | % change | YTD 2020 |  |  |
| Value                          | 412 016 742 961 | 468 929 354 738 | -12.14%  |          |  |  |
| Volume                         | 12 344 711 036  | 13 442 803 103  | -8.17%   |          |  |  |
| Trades                         | 5 107 638       | 6 525 662       | -21.73%  |          |  |  |