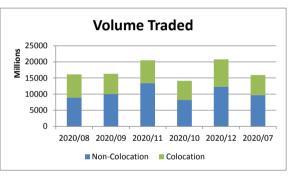

## % Change month on month: December 2020/November 2020

| Total Equity Market |                 |                 |          |          |
|---------------------|-----------------|-----------------|----------|----------|
|                     | December        | November        | % change | YTD 2020 |
| Value               | 784 801 505 183 | 959 691 320 478 | -18.22%  |          |
| Volume              | 18 525 875 630  | 21 861 818 230  | -15.26%  |          |
| Trades              | 11 966 380      | 16 254 996      | -26.38%  |          |

| Colocation (Equity Market) |                 |                 |          |          |
|----------------------------|-----------------|-----------------|----------|----------|
|                            | December        | November        | % change | YTD 2020 |
| Value                      | 372 784 762 222 | 490 761 965 739 | -24.04%  |          |
| Volume                     | 6 181 164 594   | 8 419 015 127   | -26.58%  |          |
| Trades                     | 6 858 742       | 9 729 334       | -29.50%  |          |

| Non-Colocation (Equity Market) |                 |                 |          |          |  |  |
|--------------------------------|-----------------|-----------------|----------|----------|--|--|
|                                | December        | November        | % change | YTD 2020 |  |  |
| Value                          | 412 016 742 961 | 468 929 354 738 | -12.14%  |          |  |  |
| Volume                         | 12 344 711 036  | 13 442 803 103  | -8.17%   |          |  |  |
| Trades                         | 5 107 638       | 6 525 662       | -21.73%  |          |  |  |