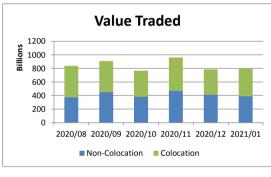

## % Change month on month: January 2021/December 2020

| Total Equity Market |                 |                 |          |                 |  |  |
|---------------------|-----------------|-----------------|----------|-----------------|--|--|
|                     | January         | December        | % change | YTD 2021        |  |  |
| Value               | 800,202,096,244 | 784,801,505,183 | 1.96%    | 800,202,096,244 |  |  |
| Volume              | 14,268,751,262  | 18,525,875,630  | -22.98%  | 14,268,751,262  |  |  |
| Trades              | 12,707,816      | 11,966,380      | 6.20%    | 12,707,816      |  |  |

| Colocation (Equity Market) |                 |                 |          |                 |  |  |
|----------------------------|-----------------|-----------------|----------|-----------------|--|--|
|                            | January         | December        | % change | YTD 2021        |  |  |
| Value                      | 408,006,223,704 | 372,784,762,222 | 9.45%    | 408,006,223,704 |  |  |
| Volume                     | 5,562,014,712   | 6,181,164,594   | -10.02%  | 5,562,014,712   |  |  |
| Trades                     | 7,537,973       | 6,858,742       | 9.90%    | 7,537,973       |  |  |

| Non-Colocation (Equity Market) |                 |                 |          |                 |  |  |
|--------------------------------|-----------------|-----------------|----------|-----------------|--|--|
|                                | January         | December        | % change | YTD 2021        |  |  |
| Value                          | 392,195,872,541 | 412,016,742,961 | -4.81%   | 392,195,872,541 |  |  |
| Volume                         | 8,706,736,550   | 12,344,711,036  | -29.47%  | 8,706,736,550   |  |  |
| Trades                         | 5,169,843       | 5,107,638       | 1.22%    | 5,169,843       |  |  |