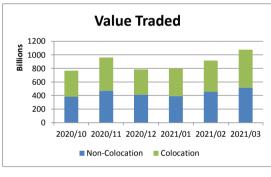

## % Change month on month: March 2021/February 2021

| Total Equity Market |                   |                 |          |                   |  |  |
|---------------------|-------------------|-----------------|----------|-------------------|--|--|
|                     | March             | February        | % change | YTD 2021          |  |  |
| Value               | 1,077,711,697,461 | 914,914,381,329 | 17.79%   | 2,792,828,175,034 |  |  |
| Volume              | 26,578,419,018    | 24,636,346,514  | 7.88%    | 65,483,516,794    |  |  |
| Trades              | 15,814,690        | 14,189,776      | 11.45%   | 42,712,282        |  |  |

| Colocation (Equity Market) |                 |                 |          |                   |  |  |
|----------------------------|-----------------|-----------------|----------|-------------------|--|--|
|                            | March           | February        | % change | YTD 2021          |  |  |
| Value                      | 561,023,279,691 | 459,309,110,215 | 22.15%   | 1,428,338,613,610 |  |  |
| Volume                     | 9,301,250,901   | 9,534,194,401   | -2.44%   | 24,397,460,014    |  |  |
| Trades                     | 9,628,711       | 8,304,392       | 15.95%   | 25,471,076        |  |  |

| Non-Colocation (Equity Market) |                 |                 |          |                   |  |  |
|--------------------------------|-----------------|-----------------|----------|-------------------|--|--|
|                                | March           | February        | % change | YTD 2021          |  |  |
| Value                          | 516,688,417,771 | 455,605,271,113 | 13.41%   | 1,364,489,561,425 |  |  |
| Volume                         | 17,277,168,117  | 15,102,152,113  | 14.40%   | 41,086,056,780    |  |  |
| Trades                         | 6,185,979       | 5,885,384       | 5.11%    | 17,241,206        |  |  |