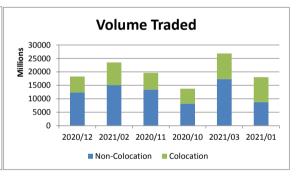

| Colocation (Equity Market) |                 |                 |          |                   |  |  |
|----------------------------|-----------------|-----------------|----------|-------------------|--|--|
|                            | March           | February        | % change | YTD 2021          |  |  |
| Value                      | 561,023,279,691 | 459,309,110,215 | 22.15%   | 1,428,338,613,610 |  |  |
| Volume                     | 9,301,250,901   | 9,534,194,401   | -2.44%   | 24,397,460,014    |  |  |
| Trades                     | 9,628,711       | 8,304,392       | 15.95%   | 25,471,076        |  |  |

| Non-Colocation (Equity Market) |                 |                 |          |                   |  |  |
|--------------------------------|-----------------|-----------------|----------|-------------------|--|--|
|                                | March           | February        | % change | YTD 2021          |  |  |
| Value                          | 516,688,417,771 | 455,605,271,113 | 13.41%   | 1,364,489,561,425 |  |  |
| Volume                         | 17,277,168,117  | 15,102,152,113  | 14.40%   | 41,086,056,780    |  |  |
| Trades                         | 6,185,979       | 5,885,384       | 5.11%    | 17,241,206        |  |  |