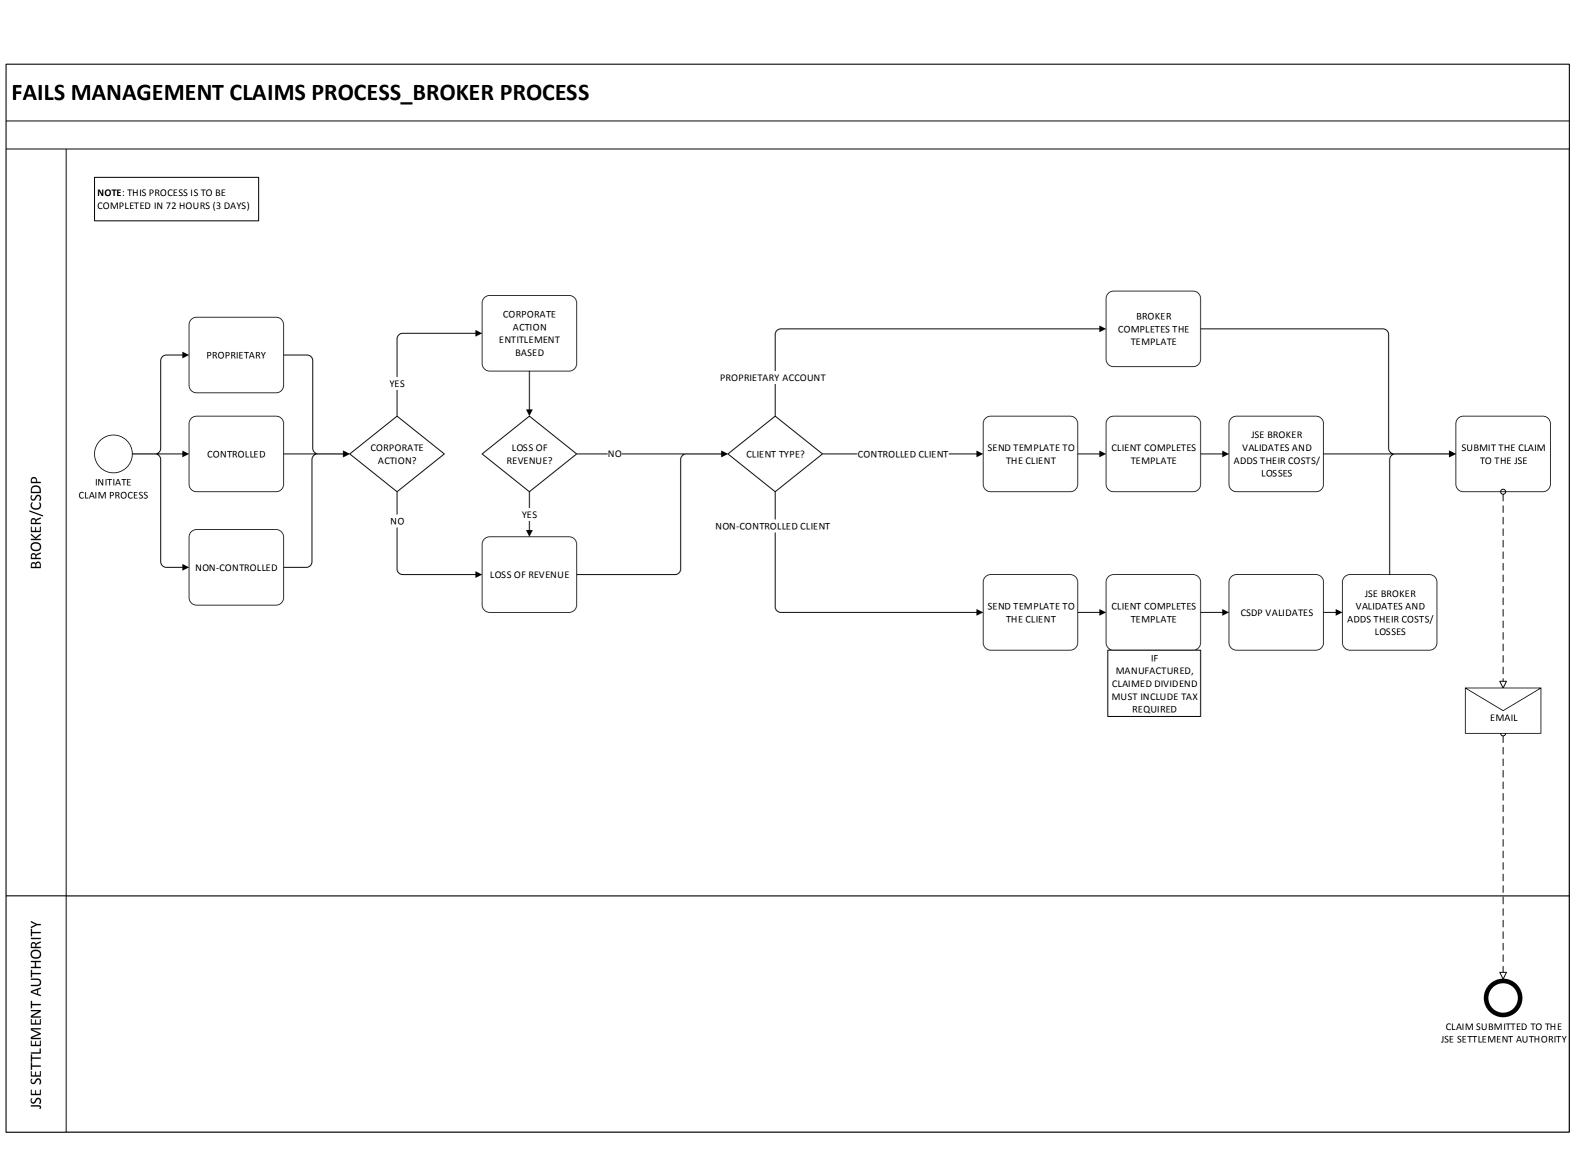

## FAILS MANAGEMENT CLAIMS PROCESS\_JSE INTERNAL PROCESS JSE BROKER JSE BROKER JSE BROKER JSE BROKER/CSDP CONFIRMS DELIVERS SECURITIES CONFIRMS JSE BROKER INSTRUCTED TO BUY END DELIVERY OF TO CLAIM **PAYMENT TO** JSE BROKER PAYS CLIENT AND CSDP SECURITIES TO CLIENT AND AND CLIENT (WHERE THE CLIENT CSDP (WHERE THE IS A NON-CLIENT IS A NON-CONTROLLED CONTROLLED CLIENT) - CONTROLLED CLIENT) NON-CONTROLLED NOTE: - UPDATE ECS ON AMOUNT PAID ECS DEDUCTS AMOUNT PAID FROM PAY CASH FROM MARGIN HELD AND MARGIN HELD RETURNS THE BALANCE OF THE MARGIN HELD TO THE FAILING MEMBER (TO BE PROCESSED IN 3 DAYS) JSE SETTLEMENT AUTHORITY VALIDATE THE TYPE? CLAIM COMPLETED CLAIMS TEMPLATE CHECK THE FOLLOWING; RECEIVED - IF THERE IS A CORPORATE ACTION - IF THERE IS A FAILED TRADE SECURITIES (TO BE PROCESSED IN 6 DAYS) - QUANTITY + CONSIDERATION - PRERIOD INVOLVED FOR INTEREST CLAIM PAY CASH FROM INSTRUCT THE MARGIN HELD CLIENT'S JSE **BROKER TO BUY** JSE BROKER CONFIRMS PRICE + CONSIDERATION