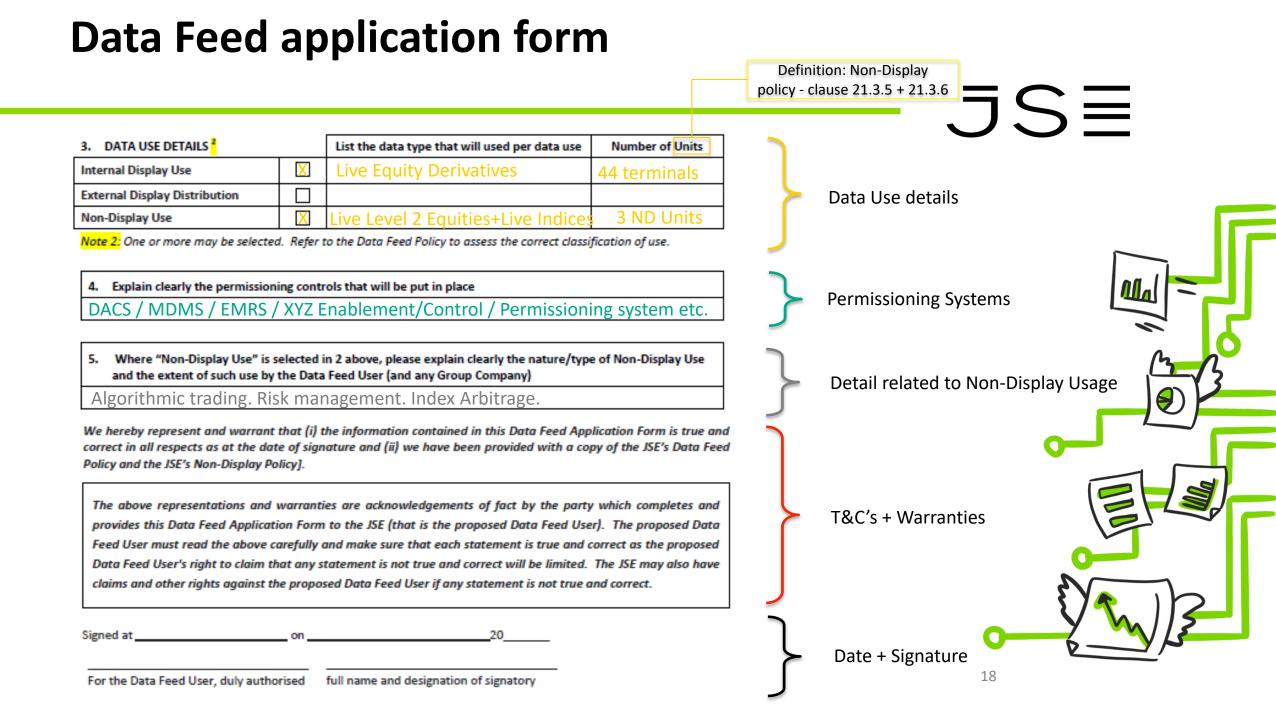

### **Data Feed application form**

# JS≣

The proposed Data Feed User must clearly indicate which Data will be used and whether such Data will be used:

In relation to, internal display use only In relation to, external display distribution only

In relation to, Non-Display Use In a **combination** of any of these uses.