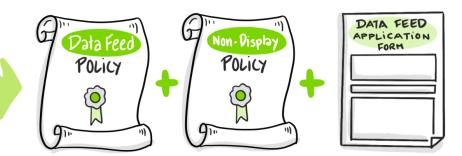

#### The Contracted User to furnish End User (proposed Data Feed client) with a copy of :

Data Feed Policy Non-display Policy Data Feed Application Form.

The Data Feed form should completed and sent to <a href="mailto:mdsupport@jse.co.za">mdsupport@jse.co.za</a>