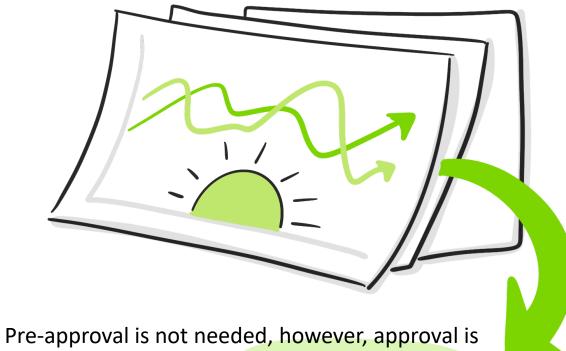

## JS≣

In relation to Live Data:

Approval is required **before** any <u>Live Data</u> is made available to a proposed Data Feed User.

In relation to **Specified EOD Data**:

Pre-approval is not needed, however, approval is needed by no later than 10 Business Days after the Data Feed User starts to use the Specified EOD Data