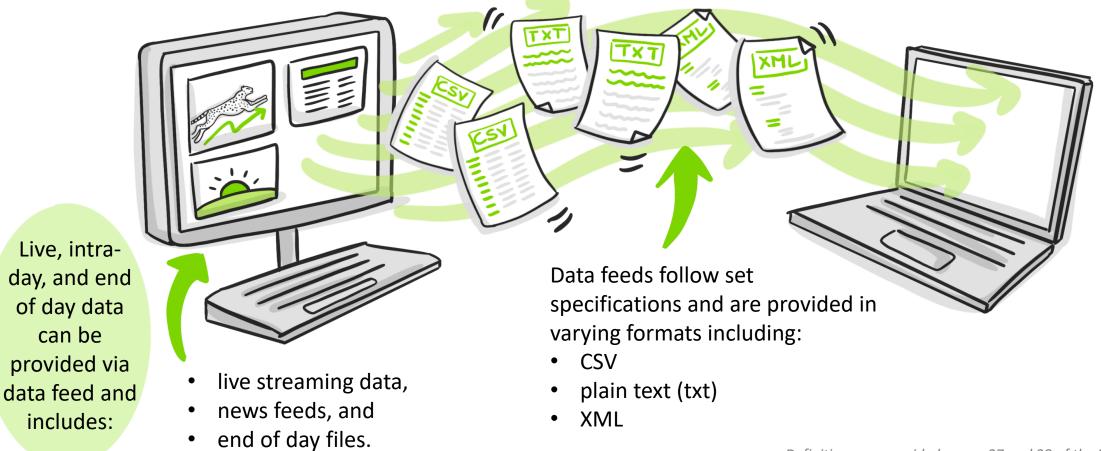

### What is a Data Feed?

can be

includes:

# JS≣

• A Data Feed is a way of delivering structured data from one system to another.

Definitions are provided on pg. 37 and 38 of the MDP