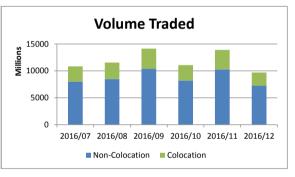

## % Change month on month: December 2016/November 2016

| Total Equity Market |                 |                   |          |                    |  |  |
|---------------------|-----------------|-------------------|----------|--------------------|--|--|
|                     | December        | November          | % change | YTD 2016           |  |  |
| Value               | 692 253 185 931 | 1 016 126 819 793 | -31.87%  | 11 136 464 032 082 |  |  |
| Volume              | 9 703 854 010   | 13 880 623 210    | -30.09%  | 146 394 688 288    |  |  |
| Trades              | 10 218 892      | 14 195 754        | -28.01%  | 143 052 792        |  |  |

| Colocation (Equity Market) |                 |                 |          |                   |  |  |
|----------------------------|-----------------|-----------------|----------|-------------------|--|--|
|                            | December        | November        | % change | YTD 2016          |  |  |
| Value                      | 200 034 386 540 | 301 909 517 686 | -33.74%  | 3 422 424 723 183 |  |  |
| Volume                     | 2 468 528 128   | 3 613 008 403   | -31.68%  | 38 094 590 986    |  |  |
| Trades                     | 3 442 765       | 4 701 132       | -26.77%  | 47 514 011        |  |  |

| Non-Colocation (Equity Market) |                 |                 |          |                   |  |  |
|--------------------------------|-----------------|-----------------|----------|-------------------|--|--|
|                                | December        | November        | % change | YTD 2016          |  |  |
| Value                          | 492 218 799 392 | 714 217 302 107 | -31.08%  | 7 714 039 308 899 |  |  |
| Volume                         | 7 235 325 882   | 10 267 614 807  | -29.53%  | 108 300 097 302   |  |  |
| Trades                         | 6 776 127       | 9 494 622       | -28.63%  | 95 538 781        |  |  |