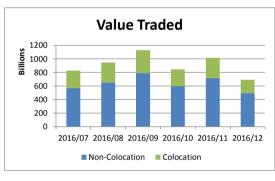

## % Change month on month: December 2016/November 2016

| Total Equity Market |                 |                   |          |                    |  |  |
|---------------------|-----------------|-------------------|----------|--------------------|--|--|
|                     | December        | November          | % change | YTD 2016           |  |  |
| Value               | 692 253 185 931 | 1 016 126 819 793 | -31.87%  | 11 136 464 032 082 |  |  |
| Volume              | 9 703 854 010   | 13 880 623 210    | -30.09%  | 146 394 688 288    |  |  |
| Trades              | 10 218 892      | 14 195 754        | -28.01%  | 143 052 792        |  |  |

| Colocation (Equity Market) |                 |                 |          |                   |  |  |
|----------------------------|-----------------|-----------------|----------|-------------------|--|--|
|                            | December        | November        | % change | YTD 2016          |  |  |
| Value                      | 200 034 386 540 | 301 909 517 686 | -33.74%  | 3 422 424 723 183 |  |  |
| Volume                     | 2 468 528 128   | 3 613 008 403   | -31.68%  | 38 094 590 986    |  |  |
| Trades                     | 3 442 765       | 4 701 132       | -26.77%  | 47 514 011        |  |  |

| Non-Colocation (Equity Market) |                 |                 |          |                   |  |  |
|--------------------------------|-----------------|-----------------|----------|-------------------|--|--|
|                                | December        | November        | % change | YTD 2016          |  |  |
| Value                          | 492 218 799 392 | 714 217 302 107 | -31.08%  | 7 714 039 308 899 |  |  |
| Volume                         | 7 235 325 882   | 10 267 614 807  | -29.53%  | 108 300 097 302   |  |  |
| Trades                         | 6 776 127       | 9 494 622       | -28.63%  | 95 538 781        |  |  |