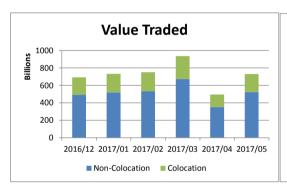

## % Change month on month: May 2017/April 2017

| Total Equity Market |                 |                 |          |                   |  |  |
|---------------------|-----------------|-----------------|----------|-------------------|--|--|
|                     | May             | April           | % change | YTD 2017          |  |  |
| Value               | 730 544 994 429 | 495 351 965 280 | 47.48%   | 3 643 347 117 361 |  |  |
| Volume              | 10 849 865 878  | 7 147 229 588   | 51.81%   | 54 659 003 576    |  |  |
| Trades              | 10 302 810      | 7 426 268       | 38.73%   | 53 796 646        |  |  |

| Colocation (Equity Market) |                 |                 |          |                   |  |  |
|----------------------------|-----------------|-----------------|----------|-------------------|--|--|
|                            | Мау             | April           | % change | YTD 2017          |  |  |
| Value                      | 207 093 602 220 | 141 580 277 381 | 46.27%   | 1 039 054 899 667 |  |  |
| Volume                     | 2 770 656 496   | 1 814 829 708   | 52.67%   | 12 944 789 973    |  |  |
| Trades                     | 3 296 941       | 2 225 893       | 48.12%   | 17 305 530        |  |  |

| Non-Colocation (Equity Market) |                 |                 |          |                   |  |  |
|--------------------------------|-----------------|-----------------|----------|-------------------|--|--|
|                                | May             | April           | % change | YTD 2017          |  |  |
| Value                          | 523 451 392 209 | 353 771 687 899 | 47.96%   | 2 604 292 217 694 |  |  |
| Volume                         | 8 079 209 382   | 5 332 399 880   | 51.51%   | 41 714 213 603    |  |  |
| Trades                         | 7 005 869       | 5 200 375       | 34.72%   | 36 491 116        |  |  |