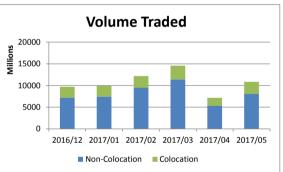

## % Change month on month: May 2017/April 2017

| Total Equity Market |                 |                 |          |                   |  |  |
|---------------------|-----------------|-----------------|----------|-------------------|--|--|
|                     | May             | April           | % change | YTD 2017          |  |  |
| Value               | 730 544 994 429 | 495 351 965 280 | 47.48%   | 3 643 347 117 361 |  |  |
| Volume              | 10 849 865 878  | 7 147 229 588   | 51.81%   | 54 659 003 576    |  |  |
| Trades              | 10 302 810      | 7 426 268       | 38.73%   | 53 796 646        |  |  |

| Colocation (Equity Market) |                 |                 |          |                   |  |  |
|----------------------------|-----------------|-----------------|----------|-------------------|--|--|
|                            | Мау             | April           | % change | YTD 2017          |  |  |
| Value                      | 207 093 602 220 | 141 580 277 381 | 46.27%   | 1 039 054 899 667 |  |  |
| Volume                     | 2 770 656 496   | 1 814 829 708   | 52.67%   | 12 944 789 973    |  |  |
| Trades                     | 3 296 941       | 2 225 893       | 48.12%   | 17 305 530        |  |  |

| Non-Colocation (Equity Market) |                 |                 |          |                   |  |  |
|--------------------------------|-----------------|-----------------|----------|-------------------|--|--|
|                                | May             | April           | % change | YTD 2017          |  |  |
| Value                          | 523 451 392 209 | 353 771 687 899 | 47.96%   | 2 604 292 217 694 |  |  |
| Volume                         | 8 079 209 382   | 5 332 399 880   | 51.51%   | 41 714 213 603    |  |  |
| Trades                         | 7 005 869       | 5 200 375       | 34.72%   | 36 491 116        |  |  |