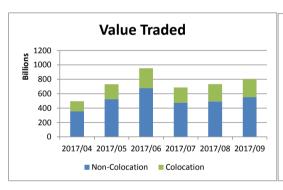

## % Change month on month: September 2017/August 2017

| Total Equity Market |                 |                 |          |                   |  |  |
|---------------------|-----------------|-----------------|----------|-------------------|--|--|
|                     | September       | August          | % change | YTD 2017          |  |  |
| Value               | 802 692 536 205 | 733 095 492 920 | 9.49%    | 6 817 564 973 452 |  |  |
| Volume              | 11 711 233 626  | 10 275 012 364  | 13.98%   | 100 321 316 670   |  |  |
| Trades              | 9 505 550       | 9 791 394       | -2.92%   | 96 067 540        |  |  |

| Colocation (Equity Market) |                 |                 |          |                   |  |  |
|----------------------------|-----------------|-----------------|----------|-------------------|--|--|
|                            | September       | August          | % change | YTD 2017          |  |  |
| Value                      | 253 005 473 137 | 240 220 859 999 | 5.32%    | 2 020 018 960 425 |  |  |
| Volume                     | 3 432 399 627   | 3 073 043 864   | 11.69%   | 25 793 962 743    |  |  |
| Trades                     | 3 462 594       | 3 733 731       | -7.26%   | 32 358 776        |  |  |

| Non-Colocation (Equity Market) |                 |                 |          |                   |  |  |
|--------------------------------|-----------------|-----------------|----------|-------------------|--|--|
|                                | September       | August          | % change | YTD 2017          |  |  |
| Value                          | 549 687 063 068 | 492 874 632 921 | 11.53%   | 4 797 546 013 027 |  |  |
| Volume                         | 8 278 833 999   | 7 201 968 500   | 14.95%   | 74 527 353 927    |  |  |
| Trades                         | 6 042 956       | 6 057 663       | -0.24%   | 63 708 764        |  |  |