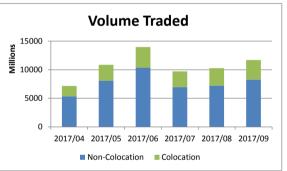

## % Change month on month: September 2017/August 2017

| Total Equity Market |                 |                 |          |                   |  |  |
|---------------------|-----------------|-----------------|----------|-------------------|--|--|
|                     | September       | August          | % change | YTD 2017          |  |  |
| Value               | 802 692 536 205 | 733 095 492 920 | 9.49%    | 6 817 564 973 452 |  |  |
| Volume              | 11 711 233 626  | 10 275 012 364  | 13.98%   | 100 321 316 670   |  |  |
| Trades              | 9 505 550       | 9 791 394       | -2.92%   | 96 067 540        |  |  |

| Colocation (Equity Market) |                 |                 |          |                   |  |  |
|----------------------------|-----------------|-----------------|----------|-------------------|--|--|
|                            | September       | August          | % change | YTD 2017          |  |  |
| Value                      | 253 005 473 137 | 240 220 859 999 | 5.32%    | 2 020 018 960 425 |  |  |
| Volume                     | 3 432 399 627   | 3 073 043 864   | 11.69%   | 25 793 962 743    |  |  |
| Trades                     | 3 462 594       | 3 733 731       | -7.26%   | 32 358 776        |  |  |

| Non-Colocation (Equity Market) |                 |                 |          |                   |  |  |
|--------------------------------|-----------------|-----------------|----------|-------------------|--|--|
|                                | September       | August          | % change | YTD 2017          |  |  |
| Value                          | 549 687 063 068 | 492 874 632 921 | 11.53%   | 4 797 546 013 027 |  |  |
| Volume                         | 8 278 833 999   | 7 201 968 500   | 14.95%   | 74 527 353 927    |  |  |
| Trades                         | 6 042 956       | 6 057 663       | -0.24%   | 63 708 764        |  |  |