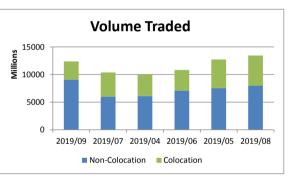

## % Change month on month: September 2019/August 2019

| Total Equity Market |                   |                 |          |                   |  |  |
|---------------------|-------------------|-----------------|----------|-------------------|--|--|
|                     | September         | August          | % change | YTD 2019          |  |  |
| Value               | 1 009 854 344 985 | 853 602 801 747 | 18.30%   | 7 184 792 826 904 |  |  |
| Volume              | 14 587 942 520    | 13 145 715 898  | 10.97%   | 106 377 885 392   |  |  |
| Trades              | 14 103 974        | 13 709 724      | 2.88%    | 109 774 752       |  |  |

| Colocation (Equity Market) |                 |                 |          |                   |  |  |
|----------------------------|-----------------|-----------------|----------|-------------------|--|--|
|                            | September       | August          | % change | YTD 2019          |  |  |
| Value                      | 422 101 151 682 | 380 850 485 409 | 10.83%   | 2 901 936 717 179 |  |  |
| Volume                     | 5 482 593 353   | 5 177 593 293   | 5.89%    | 38 977 226 196    |  |  |
| Trades                     | 7 403 007       | 7 139 568       | 3.69%    | 54 095 911        |  |  |

| Non-Colocation (Equity Market) |                 |                 |          |                   |  |  |
|--------------------------------|-----------------|-----------------|----------|-------------------|--|--|
|                                | September       | August          | % change | YTD 2019          |  |  |
| Value                          | 587 753 193 303 | 472 752 316 337 | 24.33%   | 4 282 856 109 725 |  |  |
| Volume                         | 9 105 349 167   | 7 968 122 605   | 14.27%   | 67 400 659 196    |  |  |
| Trades                         | 6 700 967       | 6 570 156       | 1.99%    | 55 678 841        |  |  |