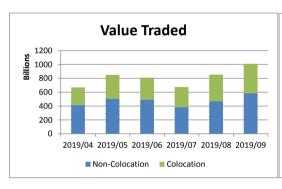

## % Change month on month: September 2019/August 2019

| Total Equity Market |                   |                 |          |                   |  |  |
|---------------------|-------------------|-----------------|----------|-------------------|--|--|
|                     | September         | August          | % change | YTD 2019          |  |  |
| Value               | 1 009 854 344 985 | 853 602 801 747 | 18.30%   | 7 184 792 826 904 |  |  |
| Volume              | 14 587 942 520    | 13 145 715 898  | 10.97%   | 106 377 885 392   |  |  |
| Trades              | 14 103 974        | 13 709 724      | 2.88%    | 109 774 752       |  |  |

| Colocation (Equity Market) |                 |                 |          |                   |  |  |
|----------------------------|-----------------|-----------------|----------|-------------------|--|--|
|                            | September       | August          | % change | YTD 2019          |  |  |
| Value                      | 422 101 151 682 | 380 850 485 409 | 10.83%   | 2 901 936 717 179 |  |  |
| Volume                     | 5 482 593 353   | 5 177 593 293   | 5.89%    | 38 977 226 196    |  |  |
| Trades                     | 7 403 007       | 7 139 568       | 3.69%    | 54 095 911        |  |  |

| Non-Colocation (Equity Market) |                 |                 |          |                   |  |  |
|--------------------------------|-----------------|-----------------|----------|-------------------|--|--|
|                                | September       | August          | % change | YTD 2019          |  |  |
| Value                          | 587 753 193 303 | 472 752 316 337 | 24.33%   | 4 282 856 109 725 |  |  |
| Volume                         | 9 105 349 167   | 7 968 122 605   | 14.27%   | 67 400 659 196    |  |  |
| Trades                         | 6 700 967       | 6 570 156       | 1.99%    | 55 678 841        |  |  |