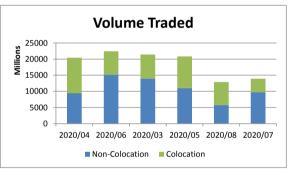

## % Change month on month: August 2020/July 2020

| Total Equity Market |                 |                 |          |                   |  |  |
|---------------------|-----------------|-----------------|----------|-------------------|--|--|
|                     | August          | July            | % change | YTD 2020          |  |  |
| Value               | 564,618,327,028 | 851,100,213,949 | -33.66%  | 7,080,760,125,389 |  |  |
| Volume              | 9,989,379,480   | 16,824,390,062  | -40.63%  | 137,405,816,814   |  |  |
| Trades              | 9,880,768       | 14,193,344      | -30.38%  | 122,066,974       |  |  |

| Colocation (Equity Market) |                 |                 |          |                   |  |  |
|----------------------------|-----------------|-----------------|----------|-------------------|--|--|
|                            | August          | July            | % change | YTD 2020          |  |  |
| Value                      | 309,552,750,407 | 448,169,571,191 | -30.93%  | 3,502,941,289,057 |  |  |
| Volume                     | 4,204,920,373   | 7,119,502,227   | -40.94%  | 56,216,415,412    |  |  |
| Trades                     | 6,101,726       | 8,560,199       | -28.72%  | 70,399,820        |  |  |

| Non-Colocation (Equity Market) |                 |                 |          |                   |  |  |
|--------------------------------|-----------------|-----------------|----------|-------------------|--|--|
|                                | August          | July            | % change | YTD 2020          |  |  |
| Value                          | 255,065,576,621 | 402,930,642,758 | -36.70%  | 3,577,818,836,332 |  |  |
| Volume                         | 5,784,459,107   | 9,704,887,835   | -40.40%  | 81,189,401,402    |  |  |
| Trades                         | 3,779,042       | 5,633,145       | -32.91%  | 51,667,154        |  |  |