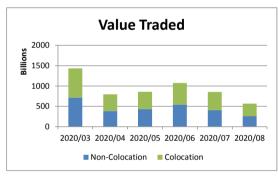

## % Change month on month: August 2020/July 2020

| Total Equity Market |                 |                 |          |                   |  |  |
|---------------------|-----------------|-----------------|----------|-------------------|--|--|
|                     | August          | July            | % change | YTD 2020          |  |  |
| Value               | 564,618,327,028 | 851,100,213,949 | -33.66%  | 7,080,760,125,389 |  |  |
| Volume              | 9,989,379,480   | 16,824,390,062  | -40.63%  | 137,405,816,814   |  |  |
| Trades              | 9,880,768       | 14,193,344      | -30.38%  | 122,066,974       |  |  |

| Colocation (Equity Market) |                 |                 |          |                   |  |  |
|----------------------------|-----------------|-----------------|----------|-------------------|--|--|
|                            | August          | July            | % change | YTD 2020          |  |  |
| Value                      | 309,552,750,407 | 448,169,571,191 | -30.93%  | 3,502,941,289,057 |  |  |
| Volume                     | 4,204,920,373   | 7,119,502,227   | -40.94%  | 56,216,415,412    |  |  |
| Trades                     | 6,101,726       | 8,560,199       | -28.72%  | 70,399,820        |  |  |

| Non-Colocation (Equity Market) |                 |                 |          |                   |  |  |
|--------------------------------|-----------------|-----------------|----------|-------------------|--|--|
|                                | August          | July            | % change | YTD 2020          |  |  |
| Value                          | 255,065,576,621 | 402,930,642,758 | -36.70%  | 3,577,818,836,332 |  |  |
| Volume                         | 5,784,459,107   | 9,704,887,835   | -40.40%  | 81,189,401,402    |  |  |
| Trades                         | 3,779,042       | 5,633,145       | -32.91%  | 51,667,154        |  |  |