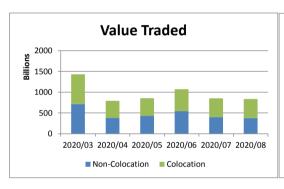

| Colocation (Equity Market) |                 |                 |          |                   |  |  |
|----------------------------|-----------------|-----------------|----------|-------------------|--|--|
|                            | August          | July            | % change | YTD 2020          |  |  |
| Value                      | 459 777 867 597 | 448 169 571 191 | 2.59%    | 3 653 166 406 246 |  |  |
| Volume                     | 6 338 985 647   | 7 119 502 227   | -10.96%  | 58 350 480 686    |  |  |
| Trades                     | 8 884 040       | 8 560 199       | 3.78%    | 73 182 134        |  |  |

| Non-Colocation (Equity Market) |                 |                 |          |                   |  |  |
|--------------------------------|-----------------|-----------------|----------|-------------------|--|--|
|                                | August          | July            | % change | YTD 2020          |  |  |
| Value                          | 377 655 356 273 | 402 930 642 758 | -6.27%   | 3 700 408 615 984 |  |  |
| Volume                         | 8 964 119 149   | 9 704 887 835   | -7.63%   | 84 369 061 444    |  |  |
| Trades                         | 5 423 150       | 5 633 145       | -3.73%   | 53 311 262        |  |  |

Value: The total value in ZAR of all the Trading Service Provider's trades; both buying and selling

Volume: The total number of instruments traded by the Trading Service Provider; both buying and selling