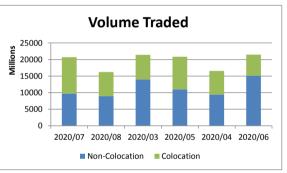

| Colocation (Equity Market) |                 |                 |          |                   |  |  |
|----------------------------|-----------------|-----------------|----------|-------------------|--|--|
|                            | August          | July            | % change | YTD 2020          |  |  |
| Value                      | 459 777 867 597 | 448 169 571 191 | 2.59%    | 3 653 166 406 246 |  |  |
| Volume                     | 6 338 985 647   | 7 119 502 227   | -10.96%  | 58 350 480 686    |  |  |
| Trades                     | 8 884 040       | 8 560 199       | 3.78%    | 73 182 134        |  |  |

| Non-Colocation (Equity Market) |                 |                 |          |                   |  |  |
|--------------------------------|-----------------|-----------------|----------|-------------------|--|--|
|                                | August          | July            | % change | YTD 2020          |  |  |
| Value                          | 377 655 356 273 | 402 930 642 758 | -6.27%   | 3 700 408 615 984 |  |  |
| Volume                         | 8 964 119 149   | 9 704 887 835   | -7.63%   | 84 369 061 444    |  |  |
| Trades                         | 5 423 150       | 5 633 145       | -3.73%   | 53 311 262        |  |  |

Value: The total value in ZAR of all the Trading Service Provider's trades; both buying and selling

Volume: The total number of instruments traded by the Trading Service Provider; both buying and selling