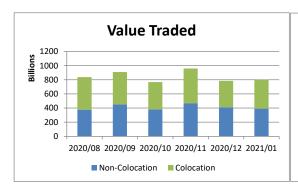

## % Change month on month: January 2021/December 2020

| Total Equity Market |                 |                 |          |                 |  |  |
|---------------------|-----------------|-----------------|----------|-----------------|--|--|
|                     | January         | December        | % change | YTD 2021        |  |  |
| Value               | 800 202 096 244 | 784 801 505 183 | 1.96%    | 800 202 096 244 |  |  |
| Volume              | 14 268 751 262  | 18 525 875 630  | -22.98%  | 14 268 751 262  |  |  |
| Trades              | 12 707 816      | 11 966 380      | 6.20%    | 12 707 816      |  |  |

| Colocation (Equity Market) |                 |                 |          |                 |  |  |
|----------------------------|-----------------|-----------------|----------|-----------------|--|--|
|                            | January         | December        | % change | YTD 2021        |  |  |
| Value                      | 408 006 223 704 | 372 784 762 222 | 9.45%    | 408 006 223 704 |  |  |
| Volume                     | 5 562 014 712   | 6 181 164 594   | -10.02%  | 5 562 014 712   |  |  |
| Trades                     | 7 537 973       | 6 858 742       | 9.90%    | 7 537 973       |  |  |

| Non-Colocation (Equity Market) |                 |                 |          |                 |  |  |
|--------------------------------|-----------------|-----------------|----------|-----------------|--|--|
|                                | January         | December        | % change | YTD 2021        |  |  |
| Value                          | 392 195 872 541 | 412 016 742 961 | -4.81%   | 392 195 872 541 |  |  |
| Volume                         | 8 706 736 550   | 12 344 711 036  | -29.47%  | 8 706 736 550   |  |  |
| Trades                         | 5 169 843       | 5 107 638       | 1.22%    | 5 169 843       |  |  |