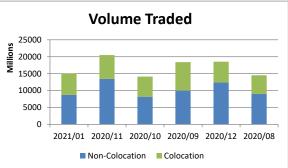

## % Change month on month: January 2021/December 2020

| Total Equity Market |                 |                 |          |                 |  |  |
|---------------------|-----------------|-----------------|----------|-----------------|--|--|
|                     | January         | December        | % change | YTD 2021        |  |  |
| Value               | 800 202 096 244 | 784 801 505 183 | 1.96%    | 800 202 096 244 |  |  |
| Volume              | 14 268 751 262  | 18 525 875 630  | -22.98%  | 14 268 751 262  |  |  |
| Trades              | 12 707 816      | 11 966 380      | 6.20%    | 12 707 816      |  |  |

| Colocation (Equity Market) |                 |                 |          |                 |  |  |
|----------------------------|-----------------|-----------------|----------|-----------------|--|--|
|                            | January         | December        | % change | YTD 2021        |  |  |
| Value                      | 408 006 223 704 | 372 784 762 222 | 9.45%    | 408 006 223 704 |  |  |
| Volume                     | 5 562 014 712   | 6 181 164 594   | -10.02%  | 5 562 014 712   |  |  |
| Trades                     | 7 537 973       | 6 858 742       | 9.90%    | 7 537 973       |  |  |

| Non-Colocation (Equity Market) |                 |                 |          |                 |  |  |
|--------------------------------|-----------------|-----------------|----------|-----------------|--|--|
|                                | January         | December        | % change | YTD 2021        |  |  |
| Value                          | 392 195 872 541 | 412 016 742 961 | -4.81%   | 392 195 872 541 |  |  |
| Volume                         | 8 706 736 550   | 12 344 711 036  | -29.47%  | 8 706 736 550   |  |  |
| Trades                         | 5 169 843       | 5 107 638       | 1.22%    | 5 169 843       |  |  |