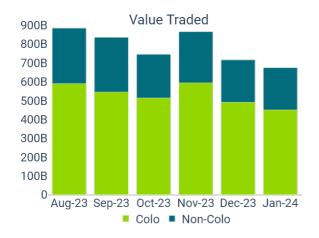

## **Colocation Trading Statistics**

| Total Equity Market |               |                |        |                |  |
|---------------------|---------------|----------------|--------|----------------|--|
|                     | Dec-2023      | Jan-2024       | Change | YTD 2024       |  |
| Value<br>(billions) | R 715.14      | R 674.23       | -5.72% | R 674.23       |  |
| Volume              | 9,594,461,860 | 10,078,724,556 | 5.05%  | 10,078,724,556 |  |
| Trades              | 12,814,864    | 13,434,142     | 4.83%  | 13,434,142     |  |

| Colocation (Equity Market) |               |               |        |               |  |
|----------------------------|---------------|---------------|--------|---------------|--|
|                            | Dec-23        | Jan-24        | Change | YTD 2024      |  |
| Value<br>(billions)        | R 491.12      | R 450.54      | -8.26% | R 450.54      |  |
| Volume                     | 5,472,337,414 | 5,591,662,485 | 2.18%  | 5,591,662,485 |  |
| Trades                     | 9,783,545     | 10,276,664    | 5.04%  | 10,276,664    |  |

## **LEGEND**

Statistics include all trade types (including reported trades) except OX, WX, OD, TX, MP and GU

Colocation: The Go-live date was Monday 12 May 2014

Non-Colocation: includes all market activity other than activity originating from Colocation