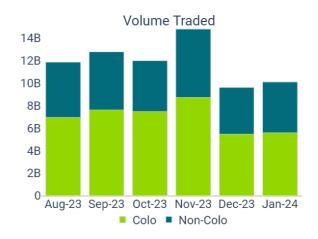

## **Colocation Trading Statistics**

| Total Equity Market |               |                |        |                |  |
|---------------------|---------------|----------------|--------|----------------|--|
|                     | Dec-2023      | Jan-2024       | Change | YTD 2024       |  |
| Value<br>(billions) | R 715.14      | R 674.23       | -5.72% | R 674.23       |  |
| Volume              | 9,594,461,860 | 10,078,724,556 | 5.05%  | 10,078,724,556 |  |
| Trades              | 12,814,864    | 13,434,142     | 4.83%  | 13,434,142     |  |

| Colocation (Equity Market) |               |               |        |               |  |
|----------------------------|---------------|---------------|--------|---------------|--|
|                            | Dec-23        | Jan-24        | Change | YTD 2024      |  |
| Value<br>(billions)        | R 491.12      | R 450.54      | -8.26% | R 450.54      |  |
| Volume                     | 5,472,337,414 | 5,591,662,485 | 2.18%  | 5,591,662,485 |  |
| Trades                     | 9,783,545     | 10,276,664    | 5.04%  | 10,276,664    |  |

## **LEGEND**

Statistics include all trade types (including reported trades) except OX, WX, OD, TX, MP and GU

Colocation: The Go-live date was Monday 12 May 2014

Non-Colocation: includes all market activity other than activity originating from Colocation