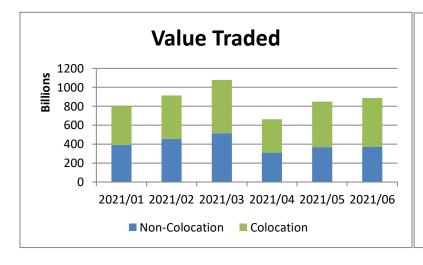

## % Change month on month: June 2021/May 2021

| Total Equity Market |                 |                 |          |                   |  |  |
|---------------------|-----------------|-----------------|----------|-------------------|--|--|
|                     | June            | May             | % change | YTD 2021          |  |  |
| Value               | 887 903 011 574 | 848 040 710 635 | 4.70%    | 5 191 921 867 597 |  |  |
| Volume              | 15 768 301 467  | 18 480 694 853  | -14.68%  | 114 475 478 912   |  |  |
| Trades              | 13 836 749      | 13 616 263      | 1.62%    | 80 919 670        |  |  |

| Colocation (Equity Market) |                 |                 |          |                   |  |  |
|----------------------------|-----------------|-----------------|----------|-------------------|--|--|
|                            | June            | May             | % change | YTD 2021          |  |  |
| Value                      | 514 757 671 892 | 478 939 721 390 | 7.48%    | 2 773 732 009 529 |  |  |
| Volume                     | 6 678 736 206   | 6 881 580 433   | -2.95%   | 43 370 495 043    |  |  |
| Trades                     | 8 872 779       | 8 461 873       | 4.86%    | 49 387 087        |  |  |

| Non-Colocation (Equity Market) |                 |                 |          |                   |  |  |
|--------------------------------|-----------------|-----------------|----------|-------------------|--|--|
|                                | June            | May             | % change | YTD 2021          |  |  |
| Value                          | 373 145 339 682 | 369 100 989 245 | 1.10%    | 2 418 189 858 068 |  |  |
| Volume                         | 9 089 565 261   | 11 599 114 420  | -21.64%  | 71 104 983 869    |  |  |
| Trades                         | 4 963 970       | 5 154 390       | -3.69%   | 31 532 583        |  |  |