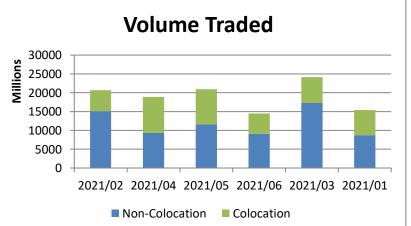

## % Change month on month: June 2021/May 2021

| Total Equity Market |                 |                 |          |                   |  |  |
|---------------------|-----------------|-----------------|----------|-------------------|--|--|
|                     | June            | May             | % change | YTD 2021          |  |  |
| Value               | 887 903 011 574 | 848 040 710 635 | 4.70%    | 5 191 921 867 597 |  |  |
| Volume              | 15 768 301 467  | 18 480 694 853  | -14.68%  | 114 475 478 912   |  |  |
| Trades              | 13 836 749      | 13 616 263      | 1.62%    | 80 919 670        |  |  |

| Colocation (Equity Market) |                 |                 |          |                   |  |  |
|----------------------------|-----------------|-----------------|----------|-------------------|--|--|
|                            | June            | May             | % change | YTD 2021          |  |  |
| Value                      | 514 757 671 892 | 478 939 721 390 | 7.48%    | 2 773 732 009 529 |  |  |
| Volume                     | 6 678 736 206   | 6 881 580 433   | -2.95%   | 43 370 495 043    |  |  |
| Trades                     | 8 872 779       | 8 461 873       | 4.86%    | 49 387 087        |  |  |

| Non-Colocation (Equity Market) |                 |                 |          |                   |  |  |
|--------------------------------|-----------------|-----------------|----------|-------------------|--|--|
|                                | June            | May             | % change | YTD 2021          |  |  |
| Value                          | 373 145 339 682 | 369 100 989 245 | 1.10%    | 2 418 189 858 068 |  |  |
| Volume                         | 9 089 565 261   | 11 599 114 420  | -21.64%  | 71 104 983 869    |  |  |
| Trades                         | 4 963 970       | 5 154 390       | -3.69%   | 31 532 583        |  |  |