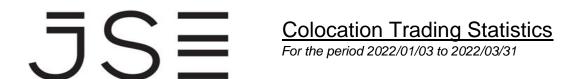

## % Change month on month: March 2022/February 2022

| Total Equity Market |                   |                 |          |                   |  |  |
|---------------------|-------------------|-----------------|----------|-------------------|--|--|
|                     | March             | February        | % change | YTD 2022          |  |  |
| Value               | 1 445 469 412 045 | 865 004 570 774 | 67.11%   | 2 948 093 781 487 |  |  |
| Volume              | 17 020 027 870    | 12 175 203 322  | 39.79%   | 38 738 977 286    |  |  |
| Trades              | 19 526 054        | 12 857 512      | 51.86%   | 42 358 189        |  |  |

| Colocation (Equity Market) |                 |                 |          |                   |  |  |
|----------------------------|-----------------|-----------------|----------|-------------------|--|--|
|                            | March           | February        | % change | YTD 2022          |  |  |
| Value                      | 956 706 567 202 | 554 340 957 439 | 72.58%   | 1 911 384 666 835 |  |  |
| Volume                     | 9 594 876 459   | 6 347 848 276   | 51.15%   | 20 734 921 616    |  |  |
| Trades                     | 13 651 980      | 8 690 212       | 57.10%   | 28 851 814        |  |  |

| Non-Colocation (Equity Market) |                 |                 |          |                   |  |  |
|--------------------------------|-----------------|-----------------|----------|-------------------|--|--|
|                                | March           | February        | % change | YTD 2022          |  |  |
| Value                          | 488 762 844 843 | 310 663 613 335 | 57.33%   | 1 036 709 114 653 |  |  |
| Volume                         | 7 425 151 411   | 5 827 355 046   | 27.42%   | 18 004 055 670    |  |  |
| Trades                         | 5 874 074       | 4 167 300       | 40.96%   | 13 506 375        |  |  |