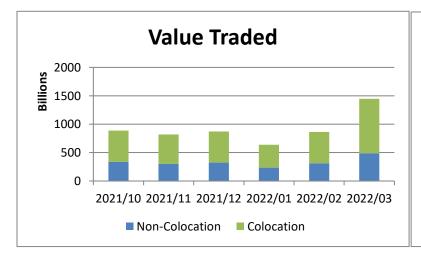

## % Change month on month: March 2022/February 2022

| Total Equity Market |                   |                 |          |                   |  |  |
|---------------------|-------------------|-----------------|----------|-------------------|--|--|
|                     | March             | February        | % change | YTD 2022          |  |  |
| Value               | 1 445 469 412 045 | 865 004 570 774 | 67.11%   | 2 948 093 781 487 |  |  |
| Volume              | 17 020 027 870    | 12 175 203 322  | 39.79%   | 38 738 977 286    |  |  |
| Trades              | 19 526 054        | 12 857 512      | 51.86%   | 42 358 189        |  |  |

| Colocation (Equity Market) |                 |                 |          |                   |  |  |
|----------------------------|-----------------|-----------------|----------|-------------------|--|--|
|                            | March           | February        | % change | YTD 2022          |  |  |
| Value                      | 956 706 567 202 | 554 340 957 439 | 72.58%   | 1 911 384 666 835 |  |  |
| Volume                     | 9 594 876 459   | 6 347 848 276   | 51.15%   | 20 734 921 616    |  |  |
| Trades                     | 13 651 980      | 8 690 212       | 57.10%   | 28 851 814        |  |  |

| Non-Colocation (Equity Market) |                 |                 |          |                   |  |  |
|--------------------------------|-----------------|-----------------|----------|-------------------|--|--|
|                                | March           | February        | % change | YTD 2022          |  |  |
| Value                          | 488 762 844 843 | 310 663 613 335 | 57.33%   | 1 036 709 114 653 |  |  |
| Volume                         | 7 425 151 411   | 5 827 355 046   | 27.42%   | 18 004 055 670    |  |  |
| Trades                         | 5 874 074       | 4 167 300       | 40.96%   | 13 506 375        |  |  |