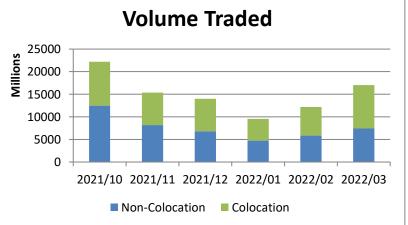

## % Change month on month: March 2022/February 2022

| Total Equity Market |                   |                 |          |                   |  |  |
|---------------------|-------------------|-----------------|----------|-------------------|--|--|
|                     | March             | February        | % change | YTD 2022          |  |  |
| Value               | 1 445 469 412 045 | 865 004 570 774 | 67.11%   | 2 948 093 781 487 |  |  |
| Volume              | 17 020 027 870    | 12 175 203 322  | 39.79%   | 38 738 977 286    |  |  |
| Trades              | 19 526 054        | 12 857 512      | 51.86%   | 42 358 189        |  |  |

| Colocation (Equity Market) |                 |                 |          |                   |  |  |
|----------------------------|-----------------|-----------------|----------|-------------------|--|--|
|                            | March           | February        | % change | YTD 2022          |  |  |
| Value                      | 956 706 567 202 | 554 340 957 439 | 72.58%   | 1 911 384 666 835 |  |  |
| Volume                     | 9 594 876 459   | 6 347 848 276   | 51.15%   | 20 734 921 616    |  |  |
| Trades                     | 13 651 980      | 8 690 212       | 57.10%   | 28 851 814        |  |  |

| Non-Colocation (Equity Market) |                 |                 |          |                   |  |  |
|--------------------------------|-----------------|-----------------|----------|-------------------|--|--|
|                                | March           | February        | % change | YTD 2022          |  |  |
| Value                          | 488 762 844 843 | 310 663 613 335 | 57.33%   | 1 036 709 114 653 |  |  |
| Volume                         | 7 425 151 411   | 5 827 355 046   | 27.42%   | 18 004 055 670    |  |  |
| Trades                         | 5 874 074       | 4 167 300       | 40.96%   | 13 506 375        |  |  |