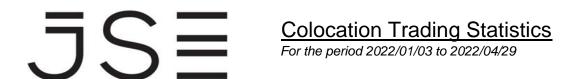

## % Change month on month: April 2022/March 2022

| Total Equity Market |                 |                   |          |                   |  |  |
|---------------------|-----------------|-------------------|----------|-------------------|--|--|
|                     | April           | March             | % change | YTD 2022          |  |  |
| Value               | 804 967 488 439 | 1 445 469 412 045 | -44.31%  | 3 753 061 269 926 |  |  |
| Volume              | 10 688 117 062  | 17 020 027 870    | -37.20%  | 49 427 094 348    |  |  |
| Trades              | 12 541 853      | 19 526 054        | -35.77%  | 54 900 042        |  |  |

| Colocation (Equity Market) |                 |                 |          |                   |  |  |
|----------------------------|-----------------|-----------------|----------|-------------------|--|--|
|                            | April           | March           | % change | YTD 2022          |  |  |
| Value                      | 517 030 566 822 | 956 706 567 202 | -45.96%  | 2 428 415 233 657 |  |  |
| Volume                     | 5 766 057 888   | 9 594 876 459   | -39.90%  | 26 500 979 504    |  |  |
| Trades                     | 8 667 035       | 13 651 980      | -36.51%  | 37 518 849        |  |  |

| Non-Colocation (Equity Market) |                 |                 |          |                   |  |  |
|--------------------------------|-----------------|-----------------|----------|-------------------|--|--|
|                                | April           | March           | % change | YTD 2022          |  |  |
| Value                          | 287 936 921 617 | 488 762 844 843 | -41.09%  | 1 324 646 036 270 |  |  |
| Volume                         | 4 922 059 174   | 7 425 151 411   | -33.71%  | 22 926 114 844    |  |  |
| Trades                         | 3 874 818       | 5 874 074       | -34.04%  | 17 381 193        |  |  |