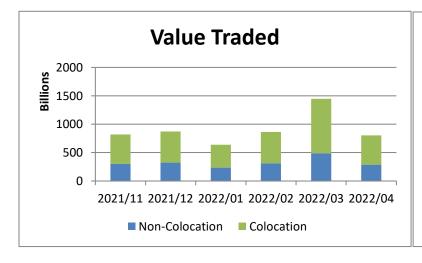

## % Change month on month: April 2022/March 2022

| Total Equity Market |                 |                   |          |                   |  |  |
|---------------------|-----------------|-------------------|----------|-------------------|--|--|
|                     | April           | March             | % change | YTD 2022          |  |  |
| Value               | 804 967 488 439 | 1 445 469 412 045 | -44.31%  | 3 753 061 269 926 |  |  |
| Volume              | 10 688 117 062  | 17 020 027 870    | -37.20%  | 49 427 094 348    |  |  |
| Trades              | 12 541 853      | 19 526 054        | -35.77%  | 54 900 042        |  |  |

| Colocation (Equity Market) |                 |                 |          |                   |  |  |
|----------------------------|-----------------|-----------------|----------|-------------------|--|--|
|                            | April           | March           | % change | YTD 2022          |  |  |
| Value                      | 517 030 566 822 | 956 706 567 202 | -45.96%  | 2 428 415 233 657 |  |  |
| Volume                     | 5 766 057 888   | 9 594 876 459   | -39.90%  | 26 500 979 504    |  |  |
| Trades                     | 8 667 035       | 13 651 980      | -36.51%  | 37 518 849        |  |  |

| Non-Colocation (Equity Market) |                 |                 |          |                   |  |  |
|--------------------------------|-----------------|-----------------|----------|-------------------|--|--|
|                                | April           | March           | % change | YTD 2022          |  |  |
| Value                          | 287 936 921 617 | 488 762 844 843 | -41.09%  | 1 324 646 036 270 |  |  |
| Volume                         | 4 922 059 174   | 7 425 151 411   | -33.71%  | 22 926 114 844    |  |  |
| Trades                         | 3 874 818       | 5 874 074       | -34.04%  | 17 381 193        |  |  |