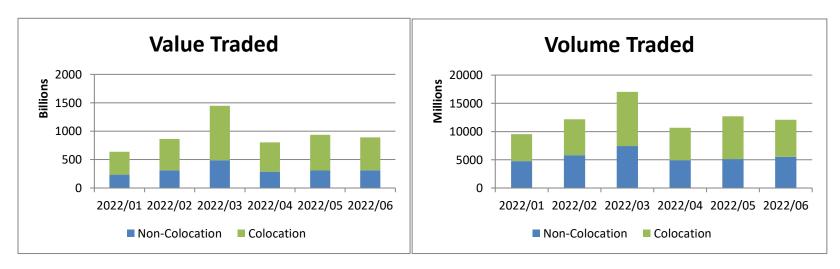

## % Change month on month: June 2022/May 2022

| Total Equity Market |                 |                 |          |                   |  |  |
|---------------------|-----------------|-----------------|----------|-------------------|--|--|
|                     | June            | Мау             | % change | YTD 2022          |  |  |
| Value               | 890 542 029 558 | 935 927 741 799 | -4.85%   | 5 579 531 041 283 |  |  |
| Volume              | 12 087 172 254  | 12 702 998 376  | -4.85%   | 74 217 264 978    |  |  |
| Trades              | 13 153 922      | 15 530 123      | -15.30%  | 83 584 087        |  |  |

| Colocation (Equity Market) |                 |                 |          |                   |  |  |
|----------------------------|-----------------|-----------------|----------|-------------------|--|--|
|                            | June            | Мау             | % change | YTD 2022          |  |  |
| Value                      | 577 698 781 192 | 629 660 229 798 | -8.25%   | 3 635 774 244 646 |  |  |
| Volume                     | 6 555 197 320   | 7 597 007 239   | -13.71%  | 40 653 184 063    |  |  |
| Trades                     | 9 201 559       | 10 913 471      | -15.69%  | 57 633 879        |  |  |

| Non-Colocation (Equity Market) |                 |                 |          |                   |  |  |
|--------------------------------|-----------------|-----------------|----------|-------------------|--|--|
|                                | June            | Мау             | % change | YTD 2022          |  |  |
| Value                          | 312 843 248 366 | 306 267 512 000 | 2.15%    | 1 943 756 796 636 |  |  |
| Volume                         | 5 531 974 934   | 5 105 991 137   | 8.34%    | 33 564 080 915    |  |  |
| Trades                         | 3 952 363       | 4 616 652       | -14.39%  | 25 950 208        |  |  |