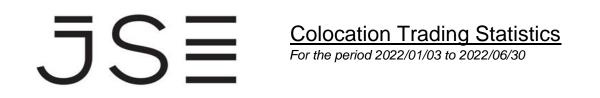

## % Change month on month: June 2022/May 2022

| Total Equity Market |                 |                 |          |                   |  |  |
|---------------------|-----------------|-----------------|----------|-------------------|--|--|
|                     | June            | Мау             | % change | YTD 2022          |  |  |
| Value               | 890 542 029 558 | 935 927 741 799 | -4.85%   | 5 579 531 041 283 |  |  |
| Volume              | 12 087 172 254  | 12 702 998 376  | -4.85%   | 74 217 264 978    |  |  |
| Trades              | 13 153 922      | 15 530 123      | -15.30%  | 83 584 087        |  |  |

| Colocation (Equity Market) |                 |                 |          |                   |  |  |
|----------------------------|-----------------|-----------------|----------|-------------------|--|--|
|                            | June            | Мау             | % change | YTD 2022          |  |  |
| Value                      | 577 698 781 192 | 629 660 229 798 | -8.25%   | 3 635 774 244 646 |  |  |
| Volume                     | 6 555 197 320   | 7 597 007 239   | -13.71%  | 40 653 184 063    |  |  |
| Trades                     | 9 201 559       | 10 913 471      | -15.69%  | 57 633 879        |  |  |

| Non-Colocation (Equity Market) |                 |                 |          |                   |  |  |
|--------------------------------|-----------------|-----------------|----------|-------------------|--|--|
|                                | June            | Мау             | % change | YTD 2022          |  |  |
| Value                          | 312 843 248 366 | 306 267 512 000 | 2.15%    | 1 943 756 796 636 |  |  |
| Volume                         | 5 531 974 934   | 5 105 991 137   | 8.34%    | 33 564 080 915    |  |  |
| Trades                         | 3 952 363       | 4 616 652       | -14.39%  | 25 950 208        |  |  |