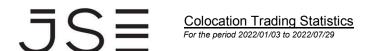

## % Change month on month: July 2022/June 2022

| Total Equity Market |                 |                 |          |                   |  |  |
|---------------------|-----------------|-----------------|----------|-------------------|--|--|
|                     | July            | June            | % change | YTD 2022          |  |  |
| Value               | 798,120,017,639 | 890,542,029,558 | -10.38%  | 6,377,651,058,922 |  |  |
| Volume              | 10,944,398,169  | 12,087,172,254  | -9.45%   | 85,161,663,147    |  |  |
| Trades              | 12,100,693      | 13,153,922      | -8.01%   | 95,684,780        |  |  |

| Colocation (Equity Market) |                 |                 |          |                   |  |  |
|----------------------------|-----------------|-----------------|----------|-------------------|--|--|
|                            | July            | June            | % change | YTD 2022          |  |  |
| Value                      | 532,928,604,211 | 577,698,781,192 | -7.75%   | 4,168,702,848,857 |  |  |
| Volume                     | 6,088,689,723   | 6,555,197,320   | -7.12%   | 46,741,873,786    |  |  |
| Trades                     | 8,607,782       | 9,201,559       | -6.45%   | 66,241,661        |  |  |

| Non-Colocation (Equity Market) |                 |                 |          |                   |  |  |
|--------------------------------|-----------------|-----------------|----------|-------------------|--|--|
|                                | July            | June            | % change | YTD 2022          |  |  |
| Value                          | 265,191,413,428 | 312,843,248,366 | -15.23%  | 2,208,948,210,065 |  |  |
| Volume                         | 4,855,708,446   | 5,531,974,934   | -12.22%  | 38,419,789,361    |  |  |
| Trades                         | 3,492,911       | 3,952,363       | -11.62%  | 29,443,119        |  |  |