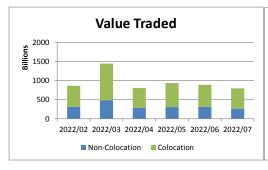

## % Change month on month: July 2022/June 2022

| Total Equity Market |                 |                 |          |                   |  |  |
|---------------------|-----------------|-----------------|----------|-------------------|--|--|
|                     | July            | June            | % change | YTD 2022          |  |  |
| Value               | 798,120,017,639 | 890,542,029,558 | -10.38%  | 6,377,651,058,922 |  |  |
| Volume              | 10,944,398,169  | 12,087,172,254  | -9.45%   | 85,161,663,147    |  |  |
| Trades              | 12,100,693      | 13,153,922      | -8.01%   | 95,684,780        |  |  |

| Colocation (Equity Market) |                 |                 |          |                   |  |  |
|----------------------------|-----------------|-----------------|----------|-------------------|--|--|
|                            | July            | June            | % change | YTD 2022          |  |  |
| Value                      | 532,928,604,211 | 577,698,781,192 | -7.75%   | 4,168,702,848,857 |  |  |
| Volume                     | 6,088,689,723   | 6,555,197,320   | -7.12%   | 46,741,873,786    |  |  |
| Trades                     | 8,607,782       | 9,201,559       | -6.45%   | 66,241,661        |  |  |

| Non-Colocation (Equity Market) |                 |                 |          |                   |  |  |
|--------------------------------|-----------------|-----------------|----------|-------------------|--|--|
|                                | July            | June            | % change | YTD 2022          |  |  |
| Value                          | 265,191,413,428 | 312,843,248,366 | -15.23%  | 2,208,948,210,065 |  |  |
| Volume                         | 4,855,708,446   | 5,531,974,934   | -12.22%  | 38,419,789,361    |  |  |
| Trades                         | 3,492,911       | 3,952,363       | -11.62%  | 29,443,119        |  |  |