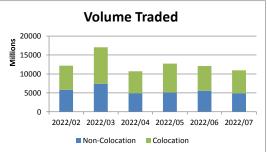

## % Change month on month: July 2022/June 2022

| Total Equity Market |                 |                 |          |                   |  |  |
|---------------------|-----------------|-----------------|----------|-------------------|--|--|
|                     | July            | June            | % change | YTD 2022          |  |  |
| Value               | 798,120,017,639 | 890,542,029,558 | -10.38%  | 6,377,651,058,922 |  |  |
| Volume              | 10,944,398,169  | 12,087,172,254  | -9.45%   | 85,161,663,147    |  |  |
| Trades              | 12,100,693      | 13,153,922      | -8.01%   | 95,684,780        |  |  |

| Colocation (Equity Market) |                 |                 |          |                   |  |  |
|----------------------------|-----------------|-----------------|----------|-------------------|--|--|
|                            | July            | June            | % change | YTD 2022          |  |  |
| Value                      | 532,928,604,211 | 577,698,781,192 | -7.75%   | 4,168,702,848,857 |  |  |
| Volume                     | 6,088,689,723   | 6,555,197,320   | -7.12%   | 46,741,873,786    |  |  |
| Trades                     | 8,607,782       | 9,201,559       | -6.45%   | 66,241,661        |  |  |

| Non-Colocation (Equity Market) |                 |                 |          |                   |  |  |
|--------------------------------|-----------------|-----------------|----------|-------------------|--|--|
|                                | July            | June            | % change | YTD 2022          |  |  |
| Value                          | 265,191,413,428 | 312,843,248,366 | -15.23%  | 2,208,948,210,065 |  |  |
| Volume                         | 4,855,708,446   | 5,531,974,934   | -12.22%  | 38,419,789,361    |  |  |
| Trades                         | 3,492,911       | 3,952,363       | -11.62%  | 29,443,119        |  |  |