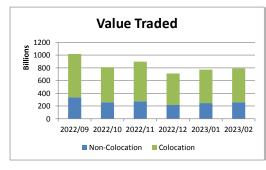

## % Change month on month: February 2023/January 2023

| Total Equity Market |                 |                 |          |                   |  |  |
|---------------------|-----------------|-----------------|----------|-------------------|--|--|
|                     | February        | January         | % change | YTD 2023          |  |  |
| Value               | 791,108,969,402 | 772,281,543,919 | 2.44%    | 1,563,390,513,321 |  |  |
| Volume              | 11,522,790,405  | 9,987,385,082   | 15.37%   | 21,510,175,487    |  |  |
| Trades              | 11,222,846      | 11,715,772      | -4.21%   | 22,938,618        |  |  |

| Colocation (Equity Market) |                 |                 |          |                   |  |  |
|----------------------------|-----------------|-----------------|----------|-------------------|--|--|
|                            | February        | January         | % change | YTD 2023          |  |  |
| Value                      | 532,103,137,309 | 526,395,472,334 | 1.08%    | 1,058,498,609,643 |  |  |
| Volume                     | 6,778,166,749   | 5,586,309,156   | 21.34%   | 12,364,475,905    |  |  |
| Trades                     | 7,966,519       | 8,257,683       | -3.53%   | 16,224,202        |  |  |

| Non-Colocation (Equity Market) |                 |                 |          |                 |  |  |
|--------------------------------|-----------------|-----------------|----------|-----------------|--|--|
|                                | February        | January         | % change | YTD 2023        |  |  |
| Value                          | 259,005,832,093 | 245,886,071,585 | 5.34%    | 504,891,903,679 |  |  |
| Volume                         | 4,744,623,656   | 4,401,075,926   | 7.81%    | 9,145,699,582   |  |  |
| Trades                         | 3,256,327       | 3,458,089       | -5.83%   | 6,714,416       |  |  |