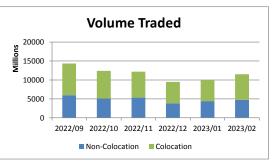

## % Change month on month: February 2023/January 2023

| Total Equity Market |                 |                 |          |                   |  |  |
|---------------------|-----------------|-----------------|----------|-------------------|--|--|
|                     | February        | January         | % change | YTD 2023          |  |  |
| Value               | 791,108,969,402 | 772,281,543,919 | 2.44%    | 1,563,390,513,321 |  |  |
| Volume              | 11,522,790,405  | 9,987,385,082   | 15.37%   | 21,510,175,487    |  |  |
| Trades              | 11,222,846      | 11,715,772      | -4.21%   | 22,938,618        |  |  |

| Colocation (Equity Market) |                 |                 |          |                   |  |  |
|----------------------------|-----------------|-----------------|----------|-------------------|--|--|
|                            | February        | January         | % change | YTD 2023          |  |  |
| Value                      | 532,103,137,309 | 526,395,472,334 | 1.08%    | 1,058,498,609,643 |  |  |
| Volume                     | 6,778,166,749   | 5,586,309,156   | 21.34%   | 12,364,475,905    |  |  |
| Trades                     | 7,966,519       | 8,257,683       | -3.53%   | 16,224,202        |  |  |

| Non-Colocation (Equity Market) |                 |                 |          |                 |  |  |
|--------------------------------|-----------------|-----------------|----------|-----------------|--|--|
|                                | February        | January         | % change | YTD 2023        |  |  |
| Value                          | 259,005,832,093 | 245,886,071,585 | 5.34%    | 504,891,903,679 |  |  |
| Volume                         | 4,744,623,656   | 4,401,075,926   | 7.81%    | 9,145,699,582   |  |  |
| Trades                         | 3,256,327       | 3,458,089       | -5.83%   | 6,714,416       |  |  |