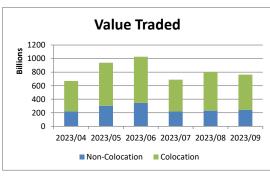

## % Change month on month: September 2023/August 2023

| Total Equity Market |                 |                 |          |                   |  |  |
|---------------------|-----------------|-----------------|----------|-------------------|--|--|
|                     | September       | August          | % change | YTD 2023          |  |  |
| Value               | 763,450,204,969 | 802,878,456,654 | -4.91%   | 7,567,268,174,283 |  |  |
| Volume              | 11,301,383,493  | 10,626,519,419  | 6.35%    | 101,982,916,455   |  |  |
| Trades              | 12,960,385      | 14,351,747      | -9.69%   | 118,492,446       |  |  |

| Colocation (Equity Market) |                 |                 |          |                   |  |  |
|----------------------------|-----------------|-----------------|----------|-------------------|--|--|
|                            | September       | August          | % change | YTD 2023          |  |  |
| Value                      | 521,234,336,803 | 571,650,698,802 | -8.82%   | 5,125,218,217,171 |  |  |
| Volume                     | 7,102,714,475   | 6,673,147,679   | 6.44%    | 59,769,540,610    |  |  |
| Trades                     | 9,887,024       | 11,002,983      | -10.14%  | 86,926,143        |  |  |

| Non-Colocation (Equity Market) |                 |                 |          |                   |  |  |
|--------------------------------|-----------------|-----------------|----------|-------------------|--|--|
|                                | September       | August          | % change | YTD 2023          |  |  |
| Value                          | 242,215,868,165 | 231,227,757,852 | 4.75%    | 2,442,049,957,112 |  |  |
| Volume                         | 4,198,669,018   | 3,953,371,740   | 6.20%    | 42,213,375,845    |  |  |
| Trades                         | 3,073,361       | 3,348,764       | -8.22%   | 31,566,303        |  |  |