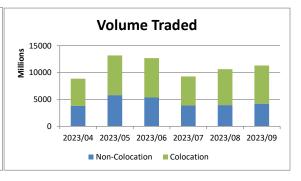

## % Change month on month: September 2023/August 2023

| Total Equity Market |                 |                 |          |                   |  |  |
|---------------------|-----------------|-----------------|----------|-------------------|--|--|
|                     | September       | August          | % change | YTD 2023          |  |  |
| Value               | 763,450,204,969 | 802,878,456,654 | -4.91%   | 7,567,268,174,283 |  |  |
| Volume              | 11,301,383,493  | 10,626,519,419  | 6.35%    | 101,982,916,455   |  |  |
| Trades              | 12,960,385      | 14,351,747      | -9.69%   | 118,492,446       |  |  |

| Colocation (Equity Market) |                 |                 |          |                   |  |  |
|----------------------------|-----------------|-----------------|----------|-------------------|--|--|
|                            | September       | August          | % change | YTD 2023          |  |  |
| Value                      | 521,234,336,803 | 571,650,698,802 | -8.82%   | 5,125,218,217,171 |  |  |
| Volume                     | 7,102,714,475   | 6,673,147,679   | 6.44%    | 59,769,540,610    |  |  |
| Trades                     | 9,887,024       | 11,002,983      | -10.14%  | 86,926,143        |  |  |

| Non-Colocation (Equity Market) |                 |                 |          |                   |  |  |
|--------------------------------|-----------------|-----------------|----------|-------------------|--|--|
|                                | September       | August          | % change | YTD 2023          |  |  |
| Value                          | 242,215,868,165 | 231,227,757,852 | 4.75%    | 2,442,049,957,112 |  |  |
| Volume                         | 4,198,669,018   | 3,953,371,740   | 6.20%    | 42,213,375,845    |  |  |
| Trades                         | 3,073,361       | 3,348,764       | -8.22%   | 31,566,303        |  |  |