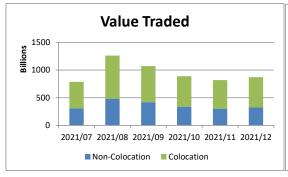

## % Change month on month: December 2021/November 2021

| Total Equity Market |                 |                 |          |                    |  |  |
|---------------------|-----------------|-----------------|----------|--------------------|--|--|
|                     | December        | November        | % change | YTD 2021           |  |  |
| Value               | 870 222 649 596 | 819 219 579 656 | 6.23%    | 10 889 275 562 188 |  |  |
| Volume              | 14 017 723 452  | 15 381 294 337  | -8.87%   | 225 661 360 458    |  |  |
| Trades              | 12 957 133      | 13 276 440      | -2.41%   | 166 589 253        |  |  |

| Colocation (Equity Market) |                 |                 |          |                   |  |  |
|----------------------------|-----------------|-----------------|----------|-------------------|--|--|
|                            | December        | November        | % change | YTD 2021          |  |  |
| Value                      | 545 951 310 467 | 517 057 005 937 | 5.59%    | 6 295 526 616 336 |  |  |
| Volume                     | 7 182 126 044   | 7 183 780 565   | -0.02%   | 94 136 422 805    |  |  |
| Trades                     | 8 633 357       | 8 912 039       | -3.13%   | 106 603 748       |  |  |

| Non-Colocation (Equity Market) |                 |                 |          |                   |  |  |
|--------------------------------|-----------------|-----------------|----------|-------------------|--|--|
|                                | December        | November        | % change | YTD 2021          |  |  |
| Value                          | 324 271 339 128 | 302 162 573 720 | 7.32%    | 4 593 748 945 852 |  |  |
| Volume                         | 6 835 597 408   | 8 197 513 772   | -16.61%  | 131 524 937 653   |  |  |
| Trades                         | 4 323 776       | 4 364 401       | -0.93%   | 59 985 505        |  |  |