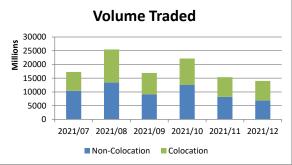

## % Change month on month: December 2021/November 2021

| Total Equity Market |                 |                 |          |                    |  |  |
|---------------------|-----------------|-----------------|----------|--------------------|--|--|
|                     | December        | November        | % change | YTD 2021           |  |  |
| Value               | 870 222 649 596 | 819 219 579 656 | 6.23%    | 10 889 275 562 188 |  |  |
| Volume              | 14 017 723 452  | 15 381 294 337  | -8.87%   | 225 661 360 458    |  |  |
| Trades              | 12 957 133      | 13 276 440      | -2.41%   | 166 589 253        |  |  |

| Colocation (Equity Market) |                 |                 |          |                   |  |  |
|----------------------------|-----------------|-----------------|----------|-------------------|--|--|
|                            | December        | November        | % change | YTD 2021          |  |  |
| Value                      | 545 951 310 467 | 517 057 005 937 | 5.59%    | 6 295 526 616 336 |  |  |
| Volume                     | 7 182 126 044   | 7 183 780 565   | -0.02%   | 94 136 422 805    |  |  |
| Trades                     | 8 633 357       | 8 912 039       | -3.13%   | 106 603 748       |  |  |

| Non-Colocation (Equity Market) |                 |                 |          |                   |  |  |
|--------------------------------|-----------------|-----------------|----------|-------------------|--|--|
|                                | December        | November        | % change | YTD 2021          |  |  |
| Value                          | 324 271 339 128 | 302 162 573 720 | 7.32%    | 4 593 748 945 852 |  |  |
| Volume                         | 6 835 597 408   | 8 197 513 772   | -16.61%  | 131 524 937 653   |  |  |
| Trades                         | 4 323 776       | 4 364 401       | -0.93%   | 59 985 505        |  |  |