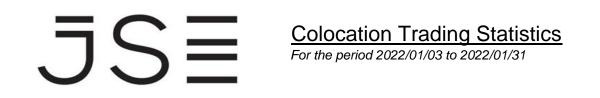

## % Change month on month: January 2022/December 2021

| Total Equity Market |                 |                 |          |                 |  |  |
|---------------------|-----------------|-----------------|----------|-----------------|--|--|
|                     | January         | December        | % change | YTD 2022        |  |  |
| Value               | 637 619 798 669 | 870 222 649 596 | -26.73%  | 637 619 798 669 |  |  |
| Volume              | 9 543 746 094   | 14 017 723 452  | -31.92%  | 9 543 746 094   |  |  |
| Trades              | 9 974 623       | 12 957 133      | -23.02%  | 9 974 623       |  |  |

| Colocation (Equity Market) |                 |                 |          |                 |  |  |
|----------------------------|-----------------|-----------------|----------|-----------------|--|--|
|                            | January         | December        | % change | YTD 2022        |  |  |
| Value                      | 400 337 142 194 | 545 951 310 467 | -26.67%  | 400 337 142 194 |  |  |
| Volume                     | 4 792 196 881   | 7 182 126 044   | -33.28%  | 4 792 196 881   |  |  |
| Trades                     | 6 509 622       | 8 633 357       | -24.60%  | 6 509 622       |  |  |

| Non-Colocation (Equity Market) |                 |                 |          |                 |  |  |
|--------------------------------|-----------------|-----------------|----------|-----------------|--|--|
|                                | January         | December        | % change | YTD 2022        |  |  |
| Value                          | 237 282 656 475 | 324 271 339 128 | -26.83%  | 237 282 656 475 |  |  |
| Volume                         | 4 751 549 213   | 6 835 597 408   | -30.49%  | 4 751 549 213   |  |  |
| Trades                         | 3 465 001       | 4 323 776       | -19.86%  | 3 465 001       |  |  |