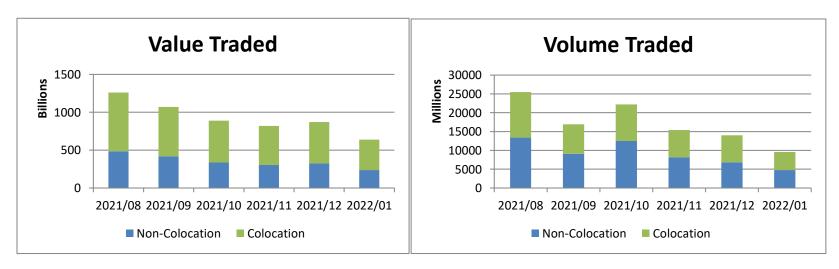

## % Change month on month: January 2022/December 2021

| Total Equity Market |                 |                 |          |                 |  |  |
|---------------------|-----------------|-----------------|----------|-----------------|--|--|
|                     | January         | December        | % change | YTD 2022        |  |  |
| Value               | 637 619 798 669 | 870 222 649 596 | -26.73%  | 637 619 798 669 |  |  |
| Volume              | 9 543 746 094   | 14 017 723 452  | -31.92%  | 9 543 746 094   |  |  |
| Trades              | 9 974 623       | 12 957 133      | -23.02%  | 9 974 623       |  |  |

| Colocation (Equity Market) |                 |                 |          |                 |  |  |
|----------------------------|-----------------|-----------------|----------|-----------------|--|--|
|                            | January         | December        | % change | YTD 2022        |  |  |
| Value                      | 400 337 142 194 | 545 951 310 467 | -26.67%  | 400 337 142 194 |  |  |
| Volume                     | 4 792 196 881   | 7 182 126 044   | -33.28%  | 4 792 196 881   |  |  |
| Trades                     | 6 509 622       | 8 633 357       | -24.60%  | 6 509 622       |  |  |

| Non-Colocation (Equity Market) |                 |                 |          |                 |  |  |
|--------------------------------|-----------------|-----------------|----------|-----------------|--|--|
|                                | January         | December        | % change | YTD 2022        |  |  |
| Value                          | 237 282 656 475 | 324 271 339 128 | -26.83%  | 237 282 656 475 |  |  |
| Volume                         | 4 751 549 213   | 6 835 597 408   | -30.49%  | 4 751 549 213   |  |  |
| Trades                         | 3 465 001       | 4 323 776       | -19.86%  | 3 465 001       |  |  |