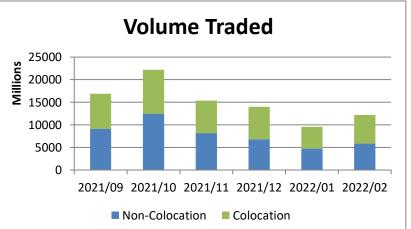

## % Change month on month: February 2022/January 2022

| Total Equity Market |                 |                 |          |                   |  |  |
|---------------------|-----------------|-----------------|----------|-------------------|--|--|
|                     | February        | January         | % change | YTD 2022          |  |  |
| Value               | 865 004 570 774 | 637 619 798 669 | 35.66%   | 1 502 624 369 442 |  |  |
| Volume              | 12 175 203 322  | 9 543 746 094   | 27.57%   | 21 718 949 416    |  |  |
| Trades              | 12 857 512      | 9 974 623       | 28.90%   | 22 832 135        |  |  |

| Colocation (Equity Market) |                 |                 |          |                 |  |  |
|----------------------------|-----------------|-----------------|----------|-----------------|--|--|
|                            | February        | January         | % change | YTD 2022        |  |  |
| Value                      | 554 340 957 439 | 400 337 142 194 | 38.47%   | 954 678 099 633 |  |  |
| Volume                     | 6 347 848 276   | 4 792 196 881   | 32.46%   | 11 140 045 157  |  |  |
| Trades                     | 8 690 212       | 6 509 622       | 33.50%   | 15 199 834      |  |  |

| Non-Colocation (Equity Market) |                 |                 |          |                 |  |  |
|--------------------------------|-----------------|-----------------|----------|-----------------|--|--|
|                                | February        | January         | % change | YTD 2022        |  |  |
| Value                          | 310 663 613 335 | 237 282 656 475 | 30.93%   | 547 946 269 809 |  |  |
| Volume                         | 5 827 355 046   | 4 751 549 213   | 22.64%   | 10 578 904 259  |  |  |
| Trades                         | 4 167 300       | 3 465 001       | 20.27%   | 7 632 301       |  |  |