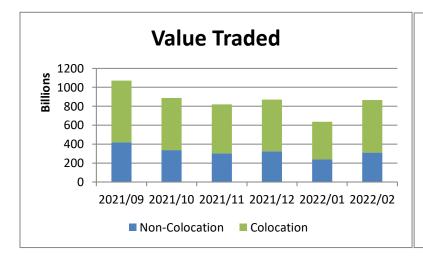

## % Change month on month: February 2022/January 2022

| Total Equity Market |                 |                 |          |                   |  |  |
|---------------------|-----------------|-----------------|----------|-------------------|--|--|
|                     | February        | January         | % change | YTD 2022          |  |  |
| Value               | 865 004 570 774 | 637 619 798 669 | 35.66%   | 1 502 624 369 442 |  |  |
| Volume              | 12 175 203 322  | 9 543 746 094   | 27.57%   | 21 718 949 416    |  |  |
| Trades              | 12 857 512      | 9 974 623       | 28.90%   | 22 832 135        |  |  |

| Colocation (Equity Market) |                 |                 |          |                 |  |  |
|----------------------------|-----------------|-----------------|----------|-----------------|--|--|
|                            | February        | January         | % change | YTD 2022        |  |  |
| Value                      | 554 340 957 439 | 400 337 142 194 | 38.47%   | 954 678 099 633 |  |  |
| Volume                     | 6 347 848 276   | 4 792 196 881   | 32.46%   | 11 140 045 157  |  |  |
| Trades                     | 8 690 212       | 6 509 622       | 33.50%   | 15 199 834      |  |  |

| Non-Colocation (Equity Market) |                 |                 |          |                 |  |  |
|--------------------------------|-----------------|-----------------|----------|-----------------|--|--|
|                                | February        | January         | % change | YTD 2022        |  |  |
| Value                          | 310 663 613 335 | 237 282 656 475 | 30.93%   | 547 946 269 809 |  |  |
| Volume                         | 5 827 355 046   | 4 751 549 213   | 22.64%   | 10 578 904 259  |  |  |
| Trades                         | 4 167 300       | 3 465 001       | 20.27%   | 7 632 301       |  |  |