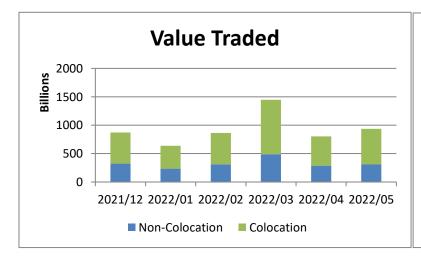

## % Change month on month: May 2022/April 2022

| Total Equity Market |                 |                 |          |                   |  |  |
|---------------------|-----------------|-----------------|----------|-------------------|--|--|
|                     | May             | April           | % change | YTD 2022          |  |  |
| Value               | 935 927 741 799 | 804 967 488 439 | 16.27%   | 4 688 989 011 725 |  |  |
| Volume              | 12 702 998 376  | 10 688 117 062  | 18.85%   | 62 130 092 724    |  |  |
| Trades              | 15 530 123      | 12 541 853      | 23.83%   | 70 430 165        |  |  |

| Colocation (Equity Market) |                 |                 |          |                   |  |  |
|----------------------------|-----------------|-----------------|----------|-------------------|--|--|
|                            | May             | April           | % change | YTD 2022          |  |  |
| Value                      | 629 660 229 798 | 517 030 566 822 | 21.78%   | 3 058 075 463 455 |  |  |
| Volume                     | 7 597 007 239   | 5 766 057 888   | 31.75%   | 34 097 986 743    |  |  |
| Trades                     | 10 913 471      | 8 667 035       | 25.92%   | 48 432 320        |  |  |

| Non-Colocation (Equity Market) |                 |                 |          |                   |  |  |
|--------------------------------|-----------------|-----------------|----------|-------------------|--|--|
|                                | May             | April           | % change | YTD 2022          |  |  |
| Value                          | 306 267 512 000 | 287 936 921 617 | 6.37%    | 1 630 913 548 270 |  |  |
| Volume                         | 5 105 991 137   | 4 922 059 174   | 3.74%    | 28 032 105 981    |  |  |
| Trades                         | 4 616 652       | 3 874 818       | 19.15%   | 21 997 845        |  |  |