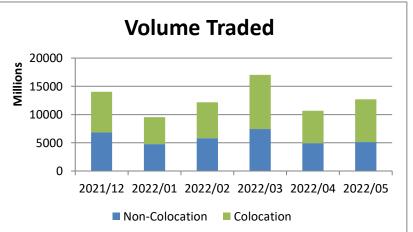

## % Change month on month: May 2022/April 2022

| Total Equity Market |                 |                 |          |                   |  |  |
|---------------------|-----------------|-----------------|----------|-------------------|--|--|
|                     | May             | April           | % change | YTD 2022          |  |  |
| Value               | 935 927 741 799 | 804 967 488 439 | 16.27%   | 4 688 989 011 725 |  |  |
| Volume              | 12 702 998 376  | 10 688 117 062  | 18.85%   | 62 130 092 724    |  |  |
| Trades              | 15 530 123      | 12 541 853      | 23.83%   | 70 430 165        |  |  |

| Colocation (Equity Market) |                 |                 |          |                   |  |  |
|----------------------------|-----------------|-----------------|----------|-------------------|--|--|
|                            | May             | April           | % change | YTD 2022          |  |  |
| Value                      | 629 660 229 798 | 517 030 566 822 | 21.78%   | 3 058 075 463 455 |  |  |
| Volume                     | 7 597 007 239   | 5 766 057 888   | 31.75%   | 34 097 986 743    |  |  |
| Trades                     | 10 913 471      | 8 667 035       | 25.92%   | 48 432 320        |  |  |

| Non-Colocation (Equity Market) |                 |                 |          |                   |  |  |
|--------------------------------|-----------------|-----------------|----------|-------------------|--|--|
|                                | May             | April           | % change | YTD 2022          |  |  |
| Value                          | 306 267 512 000 | 287 936 921 617 | 6.37%    | 1 630 913 548 270 |  |  |
| Volume                         | 5 105 991 137   | 4 922 059 174   | 3.74%    | 28 032 105 981    |  |  |
| Trades                         | 4 616 652       | 3 874 818       | 19.15%   | 21 997 845        |  |  |