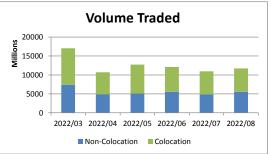

| Colocation (Equity Market) |                 |                 |          |                   |  |  |  |
|----------------------------|-----------------|-----------------|----------|-------------------|--|--|--|
|                            | August          | July            | % change | YTD 2022          |  |  |  |
| Value                      | 515,310,587,838 | 532,928,604,211 | -3.31%   | 4,684,013,436,695 |  |  |  |
| Volume                     | 6,157,262,142   | 6,088,689,723   | 1.13%    | 52,899,135,928    |  |  |  |
| Trades                     | 8,534,358       | 8,607,782       | -0.85%   | 74,776,019        |  |  |  |

| Non-Colocation (Equity Market) |                 |                 |          |                   |  |  |
|--------------------------------|-----------------|-----------------|----------|-------------------|--|--|
|                                | August          | July            | % change | YTD 2022          |  |  |
| Value                          | 261,699,894,220 | 265,191,413,428 | -1.32%   | 2,470,648,104,285 |  |  |
| Volume                         | 5,529,481,676   | 4,855,708,446   | 13.88%   | 43,949,271,037    |  |  |
| Trades                         | 3,612,916       | 3,492,911       | 3.44%    | 33,056,035        |  |  |