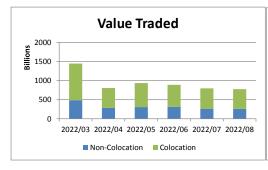

| Colocation (Equity Market) |                 |                 |          |                   |  |  |  |
|----------------------------|-----------------|-----------------|----------|-------------------|--|--|--|
|                            | August          | July            | % change | YTD 2022          |  |  |  |
| Value                      | 515,310,587,838 | 532,928,604,211 | -3.31%   | 4,684,013,436,695 |  |  |  |
| Volume                     | 6,157,262,142   | 6,088,689,723   | 1.13%    | 52,899,135,928    |  |  |  |
| Trades                     | 8,534,358       | 8,607,782       | -0.85%   | 74,776,019        |  |  |  |

| Non-Colocation (Equity Market) |                 |                 |          |                   |  |  |
|--------------------------------|-----------------|-----------------|----------|-------------------|--|--|
|                                | August          | July            | % change | YTD 2022          |  |  |
| Value                          | 261,699,894,220 | 265,191,413,428 | -1.32%   | 2,470,648,104,285 |  |  |
| Volume                         | 5,529,481,676   | 4,855,708,446   | 13.88%   | 43,949,271,037    |  |  |
| Trades                         | 3,612,916       | 3,492,911       | 3.44%    | 33,056,035        |  |  |