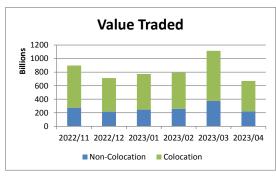

## % Change month on month: April 2023/March 2023

| Total Equity Market |                 |                   |          |                   |  |  |  |
|---------------------|-----------------|-------------------|----------|-------------------|--|--|--|
|                     | April           | March             | % change | YTD 2023          |  |  |  |
| Value               | 668,863,432,336 | 1,113,992,838,396 | -39.96%  | 3,346,246,784,053 |  |  |  |
| Volume              | 8,845,539,898   | 14,573,469,142    | -39.30%  | 44,929,184,527    |  |  |  |
| Trades              | 10,669,451      | 15,189,797        | -29.76%  | 48,797,866        |  |  |  |

| Colocation (Equity Market) |                 |                 |          |                   |  |  |
|----------------------------|-----------------|-----------------|----------|-------------------|--|--|
|                            | April           | March           | % change | YTD 2023          |  |  |
| Value                      | 448,333,659,110 | 740,004,035,791 | -39.41%  | 2,246,836,304,544 |  |  |
| Volume                     | 5,054,354,703   | 8,484,368,204   | -40.43%  | 25,903,198,812    |  |  |
| Trades                     | 7,722,951       | 11,021,605      | -29.93%  | 34,968,758        |  |  |

| Non-Colocation (Equity Market) |                 |                 |          |                   |  |  |  |
|--------------------------------|-----------------|-----------------|----------|-------------------|--|--|--|
|                                | April           | March           | % change | YTD 2023          |  |  |  |
| Value                          | 220,529,773,226 | 373,988,802,605 | -41.03%  | 1,099,410,479,509 |  |  |  |
| Volume                         | 3,791,185,195   | 6,089,100,938   | -37.74%  | 19,025,985,715    |  |  |  |
| Trades                         | 2,946,500       | 4,168,192       | -29.31%  | 13,829,108        |  |  |  |