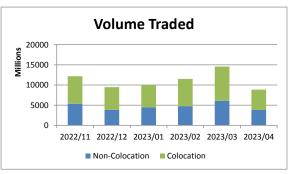

## % Change month on month: April 2023/March 2023

| Total Equity Market |                 |                   |          |                   |  |  |  |
|---------------------|-----------------|-------------------|----------|-------------------|--|--|--|
|                     | April           | March             | % change | YTD 2023          |  |  |  |
| Value               | 668,863,432,336 | 1,113,992,838,396 | -39.96%  | 3,346,246,784,053 |  |  |  |
| Volume              | 8,845,539,898   | 14,573,469,142    | -39.30%  | 44,929,184,527    |  |  |  |
| Trades              | 10,669,451      | 15,189,797        | -29.76%  | 48,797,866        |  |  |  |

| Colocation (Equity Market) |                 |                 |          |                   |  |  |
|----------------------------|-----------------|-----------------|----------|-------------------|--|--|
|                            | April           | March           | % change | YTD 2023          |  |  |
| Value                      | 448,333,659,110 | 740,004,035,791 | -39.41%  | 2,246,836,304,544 |  |  |
| Volume                     | 5,054,354,703   | 8,484,368,204   | -40.43%  | 25,903,198,812    |  |  |
| Trades                     | 7,722,951       | 11,021,605      | -29.93%  | 34,968,758        |  |  |

| Non-Colocation (Equity Market) |                 |                 |          |                   |  |  |  |
|--------------------------------|-----------------|-----------------|----------|-------------------|--|--|--|
|                                | April           | March           | % change | YTD 2023          |  |  |  |
| Value                          | 220,529,773,226 | 373,988,802,605 | -41.03%  | 1,099,410,479,509 |  |  |  |
| Volume                         | 3,791,185,195   | 6,089,100,938   | -37.74%  | 19,025,985,715    |  |  |  |
| Trades                         | 2,946,500       | 4,168,192       | -29.31%  | 13,829,108        |  |  |  |