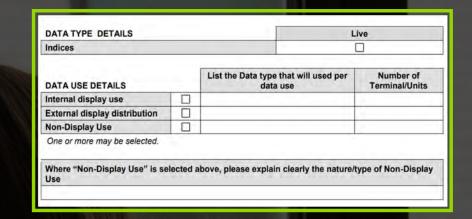

| DATA TYPE DETAILS Indices     |          |                                                | Live                        |  |  |  |  |  |  |
|-------------------------------|----------|------------------------------------------------|-----------------------------|--|--|--|--|--|--|
| DATA USE DETAILS              |          | List the Data type that will used per data use | Number of<br>Terminal/Units |  |  |  |  |  |  |
| Internal display use          |          |                                                |                             |  |  |  |  |  |  |
| External display distribution |          |                                                |                             |  |  |  |  |  |  |
| Non-Display Use               |          |                                                |                             |  |  |  |  |  |  |
| One or more may be selected.  |          |                                                |                             |  |  |  |  |  |  |
| Where "Non-Display Use" is se | lected a | bove, please explain clearly the nature/t      | vpe of Non-Displa           |  |  |  |  |  |  |
| Use                           |          |                                                | , p. 0p                     |  |  |  |  |  |  |

JSE

- 1. For internal display, i.e. where the sub-lessee allows only internal end users to use the data by means of display applications.
- 2. For external display distribution i.e. where the sub-lessee distributes the data to external end users by means of display applications.
- 3. For non-display use i.e. where the sub-lessee uses the data to support one or more non-display uses.
- 4. A combination of any of the above three uses (which will, in relation to non-display use and/or distribution, require the sub-lessee to enter into an agreement).