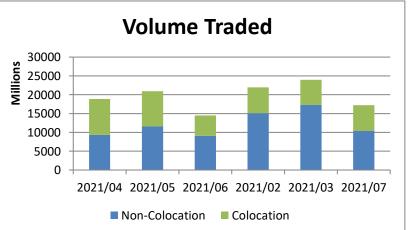

## % Change month on month: July 2021/June 2021

| Total Equity Market |                 |                 |          |                   |  |  |
|---------------------|-----------------|-----------------|----------|-------------------|--|--|
|                     | July            | June            | % change | YTD 2021          |  |  |
| Value               | 786 663 790 696 | 887 903 011 574 | -11.40%  | 5 978 585 658 293 |  |  |
| Volume              | 17 243 536 350  | 15 768 301 467  | 9.36%    | 131 719 015 262   |  |  |
| Trades              | 13 146 170      | 13 836 749      | -4.99%   | 94 065 840        |  |  |

| Colocation (Equity Market) |                 |                 |          |                   |  |  |
|----------------------------|-----------------|-----------------|----------|-------------------|--|--|
|                            | July            | June            | % change | YTD 2021          |  |  |
| Value                      | 478 500 963 246 | 514 757 671 892 | -7.04%   | 3 252 232 972 775 |  |  |
| Volume                     | 6 862 576 211   | 6 678 736 206   | 2.75%    | 50 233 071 254    |  |  |
| Trades                     | 8 515 034       | 8 872 779       | -4.03%   | 57 902 121        |  |  |

| Non-Colocation (Equity Market) |                 |                 |          |                   |  |  |
|--------------------------------|-----------------|-----------------|----------|-------------------|--|--|
|                                | July            | June            | % change | YTD 2021          |  |  |
| Value                          | 308 162 827 450 | 373 145 339 682 | -17.41%  | 2 726 352 685 518 |  |  |
| Volume                         | 10 380 960 139  | 9 089 565 261   | 14.21%   | 81 485 944 008    |  |  |
| Trades                         | 4 631 136       | 4 963 970       | -6.70%   | 36 163 719        |  |  |