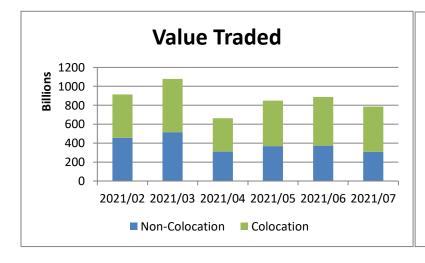

## % Change month on month: July 2021/June 2021

| Total Equity Market |                 |                 |          |                   |  |  |
|---------------------|-----------------|-----------------|----------|-------------------|--|--|
|                     | July            | June            | % change | YTD 2021          |  |  |
| Value               | 786 663 790 696 | 887 903 011 574 | -11.40%  | 5 978 585 658 293 |  |  |
| Volume              | 17 243 536 350  | 15 768 301 467  | 9.36%    | 131 719 015 262   |  |  |
| Trades              | 13 146 170      | 13 836 749      | -4.99%   | 94 065 840        |  |  |

| Colocation (Equity Market) |                 |                 |          |                   |  |  |
|----------------------------|-----------------|-----------------|----------|-------------------|--|--|
|                            | July            | June            | % change | YTD 2021          |  |  |
| Value                      | 478 500 963 246 | 514 757 671 892 | -7.04%   | 3 252 232 972 775 |  |  |
| Volume                     | 6 862 576 211   | 6 678 736 206   | 2.75%    | 50 233 071 254    |  |  |
| Trades                     | 8 515 034       | 8 872 779       | -4.03%   | 57 902 121        |  |  |

| Non-Colocation (Equity Market) |                 |                 |          |                   |  |  |
|--------------------------------|-----------------|-----------------|----------|-------------------|--|--|
|                                | July            | June            | % change | YTD 2021          |  |  |
| Value                          | 308 162 827 450 | 373 145 339 682 | -17.41%  | 2 726 352 685 518 |  |  |
| Volume                         | 10 380 960 139  | 9 089 565 261   | 14.21%   | 81 485 944 008    |  |  |
| Trades                         | 4 631 136       | 4 963 970       | -6.70%   | 36 163 719        |  |  |