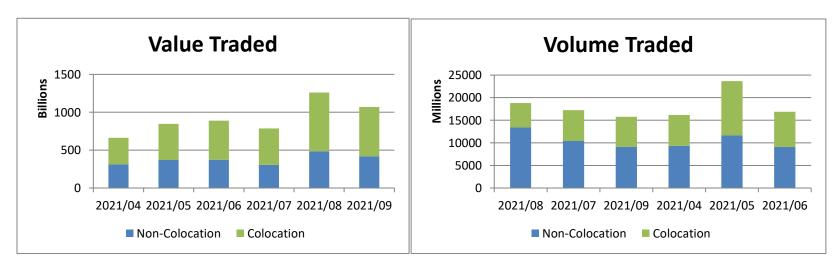

## % Change month on month: September 2021/August 2021

| Total Equity Market |                   |                   |          |                   |  |  |
|---------------------|-------------------|-------------------|----------|-------------------|--|--|
|                     | September         | August            | % change | YTD 2021          |  |  |
| Value               | 1 071 677 657 461 | 1 261 695 578 273 | -15.06%  | 8 311 958 894 026 |  |  |
| Volume              | 16 902 705 537    | 25 461 442 466    | -33.61%  | 174 083 163 265   |  |  |
| Trades              | 15 396 784        | 16 330 103        | -5.72%   | 125 792 727       |  |  |

| Colocation (Equity Market) |                 |                 |          |                   |  |  |
|----------------------------|-----------------|-----------------|----------|-------------------|--|--|
|                            | September       | August          | % change | YTD 2021          |  |  |
| Value                      | 652 084 875 602 | 777 786 682 447 | -16.16%  | 4 682 104 530 824 |  |  |
| Volume                     | 7 787 477 673   | 12 067 056 727  | -35.46%  | 70 087 605 654    |  |  |
| Trades                     | 10 325 414      | 11 117 230      | -7.12%   | 79 344 765        |  |  |

| Non-Colocation (Equity Market) |                 |                 |          |                   |  |  |
|--------------------------------|-----------------|-----------------|----------|-------------------|--|--|
|                                | September       | August          | % change | YTD 2021          |  |  |
| Value                          | 419 592 781 859 | 483 908 895 825 | -13.29%  | 3 629 854 363 202 |  |  |
| Volume                         | 9 115 227 864   | 13 394 385 739  | -31.95%  | 103 995 557 611   |  |  |
| Trades                         | 5 071 370       | 5 212 873       | -2.71%   | 46 447 962        |  |  |