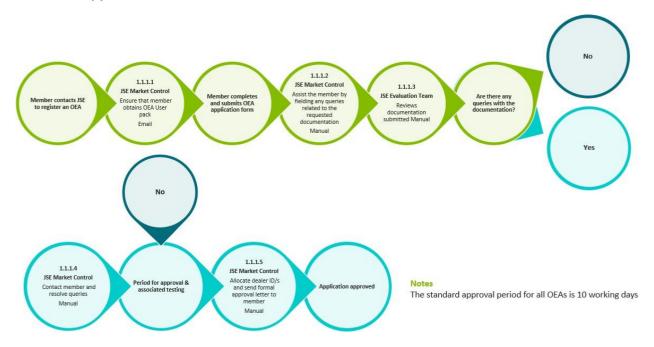

## **Evaluation and Approval Process**

For all applications, the evaluation and approval timeline is 10 Business days. If the submitted documentation is incomplete, the JSE will request the member to resubmit the application and the approval process will restart from the date of resubmission.

## **OEA Approval Process**