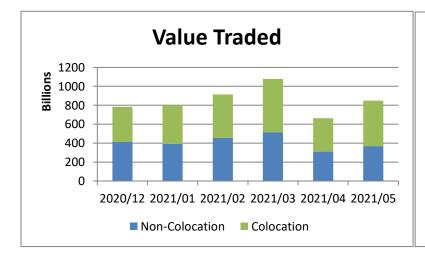

## % Change month on month: May 2021/April 2021

| Total Equity Market |                 |                 |          |                   |  |  |
|---------------------|-----------------|-----------------|----------|-------------------|--|--|
|                     | May             | April           | % change | YTD 2021          |  |  |
| Value               | 848 040 710 635 | 663 149 970 355 | 27.88%   | 4 304 018 856 024 |  |  |
| Volume              | 18 480 694 853  | 14 742 965 798  | 25.35%   | 98 707 177 445    |  |  |
| Trades              | 13 616 263      | 10 754 376      | 26.61%   | 67 082 921        |  |  |

| Colocation (Equity Market) |                 |                 |          |                   |  |  |
|----------------------------|-----------------|-----------------|----------|-------------------|--|--|
|                            | May             | April           | % change | YTD 2021          |  |  |
| Value                      | 478 939 721 390 | 351 696 002 638 | 36.18%   | 2 258 974 337 637 |  |  |
| Volume                     | 6 881 580 433   | 5 412 718 390   | 27.14%   | 36 691 758 837    |  |  |
| Trades                     | 8 461 873       | 6 581 359       | 28.57%   | 40 514 308        |  |  |

| Non-Colocation (Equity Market) |                 |                 |          |                   |  |  |
|--------------------------------|-----------------|-----------------|----------|-------------------|--|--|
|                                | May             | April           | % change | YTD 2021          |  |  |
| Value                          | 369 100 989 245 | 311 453 967 717 | 18.51%   | 2 045 044 518 386 |  |  |
| Volume                         | 11 599 114 420  | 9 330 247 408   | 24.32%   | 62 015 418 608    |  |  |
| Trades                         | 5 154 390       | 4 173 017       | 23.52%   | 26 568 613        |  |  |