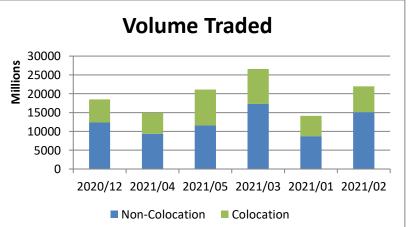

## % Change month on month: May 2021/April 2021

| Total Equity Market |                 |                 |          |                   |  |  |
|---------------------|-----------------|-----------------|----------|-------------------|--|--|
|                     | May             | April           | % change | YTD 2021          |  |  |
| Value               | 848 040 710 635 | 663 149 970 355 | 27.88%   | 4 304 018 856 024 |  |  |
| Volume              | 18 480 694 853  | 14 742 965 798  | 25.35%   | 98 707 177 445    |  |  |
| Trades              | 13 616 263      | 10 754 376      | 26.61%   | 67 082 921        |  |  |

| Colocation (Equity Market) |                 |                 |          |                   |  |  |
|----------------------------|-----------------|-----------------|----------|-------------------|--|--|
|                            | May             | April           | % change | YTD 2021          |  |  |
| Value                      | 478 939 721 390 | 351 696 002 638 | 36.18%   | 2 258 974 337 637 |  |  |
| Volume                     | 6 881 580 433   | 5 412 718 390   | 27.14%   | 36 691 758 837    |  |  |
| Trades                     | 8 461 873       | 6 581 359       | 28.57%   | 40 514 308        |  |  |

| Non-Colocation (Equity Market) |                 |                 |          |                   |  |  |
|--------------------------------|-----------------|-----------------|----------|-------------------|--|--|
|                                | May             | April           | % change | YTD 2021          |  |  |
| Value                          | 369 100 989 245 | 311 453 967 717 | 18.51%   | 2 045 044 518 386 |  |  |
| Volume                         | 11 599 114 420  | 9 330 247 408   | 24.32%   | 62 015 418 608    |  |  |
| Trades                         | 5 154 390       | 4 173 017       | 23.52%   | 26 568 613        |  |  |