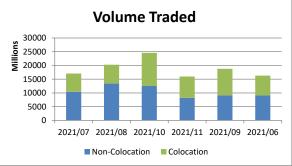

## % Change month on month: November 2021/October 2021

| Total Equity Market |                 |                 |          |                    |  |  |
|---------------------|-----------------|-----------------|----------|--------------------|--|--|
|                     | November        | October         | % change | YTD 2021           |  |  |
| Value               | 819 219 579 656 | 887 874 438 909 | -7.73%   | 10 019 052 912 592 |  |  |
| Volume              | 15 381 294 337  | 22 179 179 404  | -30.65%  | 211 643 637 006    |  |  |
| Trades              | 13 276 440      | 14 562 953      | -8.83%   | 153 632 120        |  |  |

| Colocation (Equity Market) |                 |                 |          |                   |  |  |
|----------------------------|-----------------|-----------------|----------|-------------------|--|--|
|                            | November        | October         | % change | YTD 2021          |  |  |
| Value                      | 517 057 005 937 | 550 413 769 108 | -6.06%   | 5 749 575 305 869 |  |  |
| Volume                     | 7 183 780 565   | 9 682 910 542   | -25.81%  | 86 954 296 761    |  |  |
| Trades                     | 8 912 039       | 9 713 587       | -8.25%   | 97 970 391        |  |  |

| Non-Colocation (Equity Market) |                 |                 |          |                   |  |  |
|--------------------------------|-----------------|-----------------|----------|-------------------|--|--|
|                                | November        | October         | % change | YTD 2021          |  |  |
| Value                          | 302 162 573 720 | 337 460 669 801 | -10.46%  | 4 269 477 606 723 |  |  |
| Volume                         | 8 197 513 772   | 12 496 268 862  | -34.40%  | 124 689 340 245   |  |  |
| Trades                         | 4 364 401       | 4 849 366       | -10.00%  | 55 661 729        |  |  |