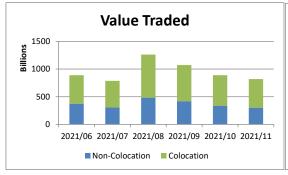

## % Change month on month: November 2021/October 2021

| Total Equity Market |                 |                 |          |                    |  |  |
|---------------------|-----------------|-----------------|----------|--------------------|--|--|
|                     | November        | October         | % change | YTD 2021           |  |  |
| Value               | 819 219 579 656 | 887 874 438 909 | -7.73%   | 10 019 052 912 592 |  |  |
| Volume              | 15 381 294 337  | 22 179 179 404  | -30.65%  | 211 643 637 006    |  |  |
| Trades              | 13 276 440      | 14 562 953      | -8.83%   | 153 632 120        |  |  |

| Colocation (Equity Market) |                 |                 |          |                   |  |  |
|----------------------------|-----------------|-----------------|----------|-------------------|--|--|
|                            | November        | October         | % change | YTD 2021          |  |  |
| Value                      | 517 057 005 937 | 550 413 769 108 | -6.06%   | 5 749 575 305 869 |  |  |
| Volume                     | 7 183 780 565   | 9 682 910 542   | -25.81%  | 86 954 296 761    |  |  |
| Trades                     | 8 912 039       | 9 713 587       | -8.25%   | 97 970 391        |  |  |

| Non-Colocation (Equity Market) |                 |                 |          |                   |  |  |
|--------------------------------|-----------------|-----------------|----------|-------------------|--|--|
|                                | November        | October         | % change | YTD 2021          |  |  |
| Value                          | 302 162 573 720 | 337 460 669 801 | -10.46%  | 4 269 477 606 723 |  |  |
| Volume                         | 8 197 513 772   | 12 496 268 862  | -34.40%  | 124 689 340 245   |  |  |
| Trades                         | 4 364 401       | 4 849 366       | -10.00%  | 55 661 729        |  |  |